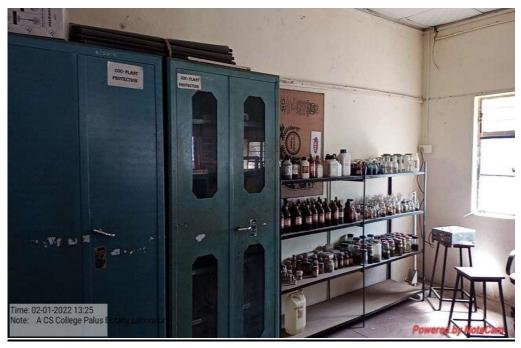

----|-------------------------|----------|
| 1  | ICT Room 4&7            | 2        |
| 2  | Physics Laboratory      | 3        |
| 3  | Geography Laboratory    | 4        |
| 4  | Chemistry Laboratory    | 5        |
| 5  | Zoology Laboratory      | 7        |
| 6  | Zoology M.Sc Laboratory | 8        |
| 7. | Botony Laboratory       | 11       |
| 8  | Ladies Hostel           | 14       |
| 9  | College Canteen         | 19       |
| 10 | E-facility Center       | 20       |
| 11 | Kaladalan               | 21       |

# ICT Class Room No. 4 and 7





# Physics Lab







#### **Department of Geography**



# **Department of Chemistry**







# Department of Zoology



















#### **Department of Botany**





#### **Department of Botany**





#### **Department of Botany**





















# **College Canteen**



# **College Canteen**



# **Student E-Facilitation Center**







#### (Kaladalan)