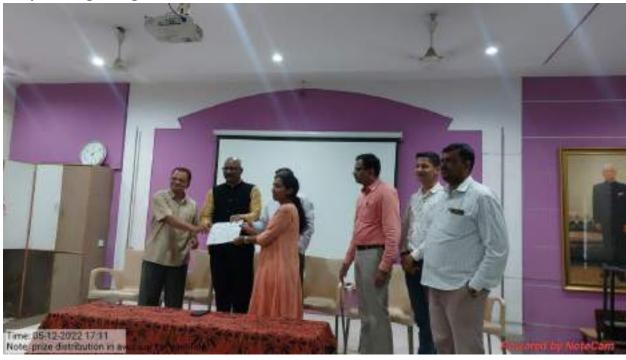

#### **SELECTION IN DISTRICT LEVEL AVISHKAR COMPETITATION**

Among participated 10 students, **three got First Prize and two students got Second prize in various discipline in District Level Competition held at** Shri Mathubai Garware Kanya Mahavidyalay, Sangli on 05/12/2022. They are registered for the participation in University Level Avishkar Research Competition held at Shivaji University, Kolhapur 'Avishkar Research Competition – 2022-2023 held on 07/12/2022.

| Sr.<br>No. | Participating<br>Discipline | Title of Research<br>Project | Name of the Student      | Prize  |
|------------|-----------------------------|------------------------------|--------------------------|--------|
| 1.         | Humanities                  | Farmers love of              | Miss. Akshata Ashok      | First  |
|            | Languages, Fine Arts        | imitation                    | Surwanshi                |        |
| 2.         | Humanities                  | Road Accidents on            | Mr. Abhijeet Arjun Koli  | Second |
|            | Languages, Fine Arts        | Highway                      |                          |        |
| 3.         | Commerce,                   | JAM                          | Miss. Shrushti Niranjan  | Second |
|            | Management, Law             |                              | Kadam                    |        |
| 4.         | Pure Science                | Thermo-chemical              | Miss. Akanksha           | First  |
|            |                             | Recycling                    | Pravinkumar Sutar        |        |
| 5.         | Agriculture and             | Aminoacids                   | Miss. Amish Suresh Wadar | First  |
|            | Animal Husbandry            |                              |                          |        |

Miss. Sutar Receiving first prize certificate from the Dignitaries at Mathibai Garvare Kanya College Sangli on 5<sup>th</sup> December, 2022

Miss. Wadar Receiving first prize certificate from the Dignitaries at Mathibai Garvare Kanya College Sangli on 5<sup>th</sup> December, 2022