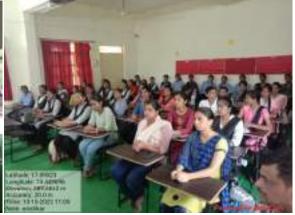

## Organization of One day Workshop on 'Avishkar Research Competition- 2022-23' on 16/10/2022 at ICT Room

Research Committee of Arts, Commerce And Science College palus has organized One day Workshop on 'Avishkar Research Competition 2022-2023' in the able guidance of Principal Dr. R. S. Salunkhe, Sir has guided to selected participant students about how to prepare the posters, presentation skills and confidence while presentation. The Co-ordinator Prof. Dr. S. M. Kumbar, Department of Zoology, welcoming and introductory remarks and also he have explained the discipline, rules and regulations of Shivaji University Avishkar Research Competition 2022-23 to the students. Dr. S. V. Lendave, Department of English, has given lecture on how to prepare research papers. He provides information regarding research as well as research papers means how to present research paper. Dr. U. P. Patil, Department of Chemistry has explained how to prepare research posters and presentation skills to students. He discussed the things regarding research in that forum. Mr. V. S. Jadhav, Department of Economics has given vote of thanks.