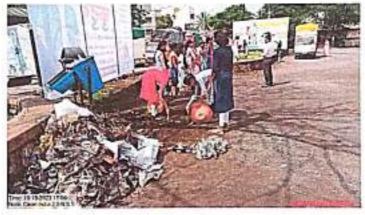

### NATIONAL SERVICE SCHEME 2022-23

| Title of Activity .              | Palus Bus Stand Area Cleaning Campaign                                           |
|----------------------------------|----------------------------------------------------------------------------------|
| Date of activity organized       | 18/10/2022                                                                       |
| Name of department/<br>committee | NSS                                                                              |
| Name of coordinator              | Mr. A. B. GhadageSmt. V. S. Chougule                                             |
| No. of participation             | Students: 73                                                                     |
| Name of Expert/ Resource person  | MSRTC, Palus Bus Depot<br>Principal, Dr. R. S. Salunkhe                          |
| Objectives of activity           | To improve Cleaning and Health Awareness                                         |
| Outcomes of activity             | People awarenessabout Cleanliness, hygiene and personal as well as social Health |

कार्यक्रम अधिकारी राष्ट्रीय सेवा योजना

डला,वाणिज्य व विज्ञात महाविद्यालय,पलूत

Principal
Arts,Commerce & Science Colleg
Palus,Dist,Sangli

Tal: Palus Dist: Sangli 416310 NATIONAL SERVICE SCHEME

2022-23

Day / Date: