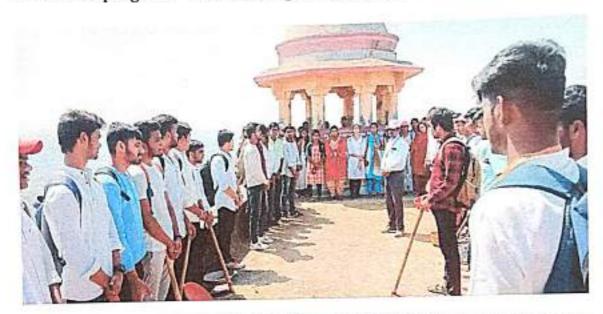

awant.     |
| 59.  | Sandhya   Mangsule     | BA 1    | s. J. margsul |
| 60.  | Aditi Sandip Nalavade  | BA 1    | Anulawad &    |
| 61.  | Vighnesh Shriram Kadam | BA 1    | V-S-kadam     |
| 62.  | Soham Sanjay Patil     | BA 1    | 9.5. Auti)    |
| 63.  | Satyam Martand Devkule | BA 2    | s.m.Devkuk    |
| 64.  | Pranali Vikas Mali     | BA 2    | Romali        |
| 65.  | Tanuja Dipak Avate     | BA 2    | Davate        |
| 66.  | Karishma C Kate        | BA 2    | Rekate        |

Fort cleaning campaign at Kille Machindragad / NSS / 2022-23

कार्यक्रम अधिकारी राष्ट्रीय रोवा योजना ज्ञा,वाणिन्य व विद्याप महाविद्यालय,पन्स Principal

Arts, Commerce & Science College
Palus. Dist. Sangli

Day / Date:

Sunday, 19/02/2023

Title of the program: Fort Cleaning Campaign at KilleMachindragad















# Palus ShikshanPrasarak Mandal's ARTS, COMMERCE AND SCIENCE COLLEGE, PALUS

Tal: Palus Dist: Sangli 416310

#### NATIONAL SERVICE SCHEME 2022-23

| Title of Activity                | Tree PlantationCremation and Burial Ground Cleani<br>Campaign at Kundal                               |  |
|----------------------------------|-------------------------------------------------------------------------------------------------------|--|
| Date of activity organized       | 09/03/2023                                                                                            |  |
| Name of department/<br>committee | NSS                                                                                                   |  |
| Name of coordinator              | Mr. A. B. GhadageSmt. V. S