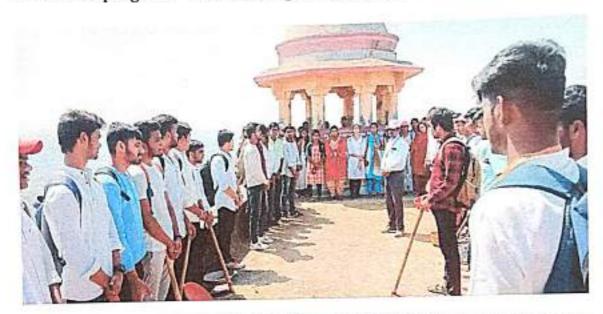

| Title of Activity               | Run For Unity                                                                                                                         |  |
|---------------------------------|---------------------------------------------------------------------------------------------------------------------------------------|--|
| Date of activity organized      | 31/10/22                                                                                                                              |  |
| Name of department/ committee   | NCC                                                                                                                                   |  |
| Name of coordinator             | Capt. Dr. S. M. Kamble                                                                                                                |  |
| No. of participation            | Students: 48 Teacher:02                                                                                                               |  |
| Name of Expert/ Resource person | Prin. Dr. R. S. Salunkhe                                                                                                              |  |
| Objectives of activity          | To uplift the nation's unity & spread awareness about the immense contributions of Vallabhabhai Patel.                                |  |
| Outcomes of activity            | This program grown a sense of national unity and developed feelings of nation's strength with the utmost unity, integrity & security. |  |