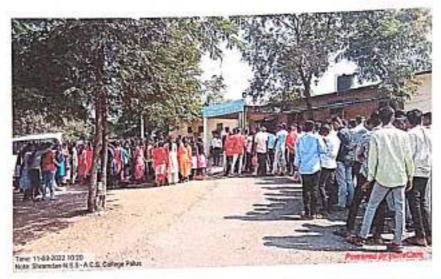

#### NATIONAL SERVICE SCHEME 2022-23

| Title of Activity                | Z. P. School Sawantpur, Cleaning Campaign                                      |
|----------------------------------|--------------------------------------------------------------------------------|
| Date of activity organized       | 01/10/2022                                                                     |
| Name of department/<br>committee | NSS                                                                            |
| Name of Coordinator              | Mr. A. B. Ghadage Smt. V. S. Chougule                                          |
| No. of participation             | Students: 49                                                                   |
| Name of Expert/ Resource person  | Principal, Dr. R. S. Salunkhe<br>Head Mistress, Z. P. School Sawantpur         |
| Objectives of activity           | To improve Cleaning and Health Awareness                                       |
| Outcomes of activity             | Students awareness about Cleanliness, Health and<br>Environmental Conservation |

कार्यक्रम अधिकरित राष्ट्रीय सेवा योजना न्या,वाभिज्य प विज्ञान महाविद्यानय,पन्नूम Principal

'rts,Commerce & Science College

Palus.Dist.Sangli

Tal: Palus Dist: Sangli 416310