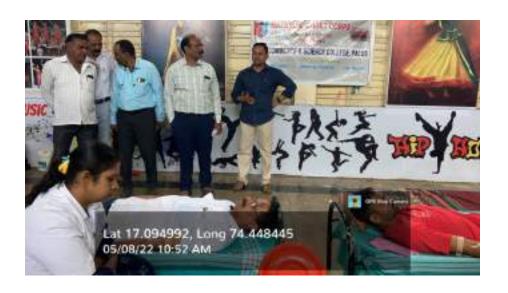

#### **REPORT OF THE ACTIVITIES ORGANIZED IN AY-2022-23**

| Title of Activity               | Blood donation Camp                                        |
|---------------------------------|------------------------------------------------------------|
| Date of activity organized      | 05/08/2022                                                 |
| Name of department/ committee   | NCC                                                        |
| Name of coordinator             | Capt. Dr. S.M. Kamble                                      |
| No. of participation            | Students (NCC): 15                                         |
|                                 | Others: 22                                                 |
| Name of Expert/ Resource person | Shri. Jayant Kadam (Nana)                                  |
|                                 | Prin. Dr. R. S. Salunkhe                                   |
| Objectives of activity          | Social Responsibility, Awareness                           |
| Outcomes of activity            | Total 37 students, alumni, parents and faculty donated the |
|                                 | blood.                                                     |