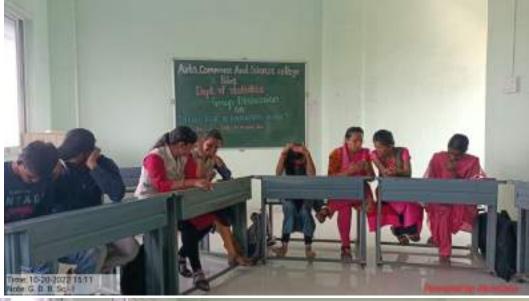

## Organization of One day Workshop on 'Avishkar Research Competition- 2022-23' on 16/10/2022 at ICT Room

Research Committee of Arts, Commerce And Science College palus has organized One day Workshop on 'Avishkar Research Competition 2022-2023' in the able guidance of Principal Dr. R. S. Salunkhe, Sir has guided to selected participant students about how to prepare the posters, presentation skills and confidence while presentation. The Co-ordinator Prof. Dr. S. M. Kumbar, Department of Zoology, welcoming and introductory remarks and also he have explained the discipline, rules and regulations of Shivaji University Avishkar Research Competition 2022-23 to the students. Dr. S. V. Lendave, Department of English, has given lecture on how to prepare research papers. He provides information regarding research as well as research papers means how to present research paper. Dr. U. P. Patil, Department of Chemistry has explained how to prepare research posters and presentation skills to students. He discussed the things regarding research in that forum. Mr. V. S. Jadhav, Department of Economics has given vote of thanks.