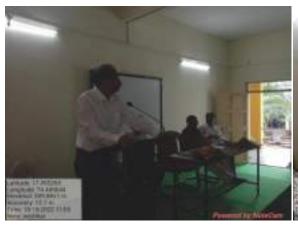

## Organization of One day Workshop on 'Avishkar Research Competition- 2022-23' on 16/10/2022 at ICT Room

Research Committee of Arts, Commerce And Science College palus has organized One day Workshop on 'Avishkar Research Competition 2022-2023' in the able guidance of Principal Dr. R. S. Salunkhe, Sir has guided to selected participant students about how to prepare the posters, presentation skills and confidence while presentation. The Co-ordinator Prof. Dr. S. M. Kumbar, Department of Zoology, welcoming and introductory remarks and also he have explained the discipline, rules and regulations of Shivaji University Avishkar Research Competition 2022-23 to the students. Dr. S. V. Lendave, Department of English, has given lecture on how to prepare research papers. He provides information regarding research as well as research papers means how to present research paper. Dr. U. P. Patil, Department of Chemistry has explained how to prepare research posters and presentation skills to students. He discussed the things regarding research in that forum. Mr. V. S. Jadhav, Department of Economics has given vote of thanks.

Yours Sincerely,

Coordinator
(Dr. S. M. Kumbar)

Principal Dr. R. S. Salunkhe Addressing the students Mr. V. S. Jadhav welcoming to Dignitaries

 $Prof.\ Dr.\ S.\ M.\ Kumbar,\ providing\ information\ regarding\ Avishkar\ competition\ and\ participant\ students\ in\ the\ ICT\ room$ 