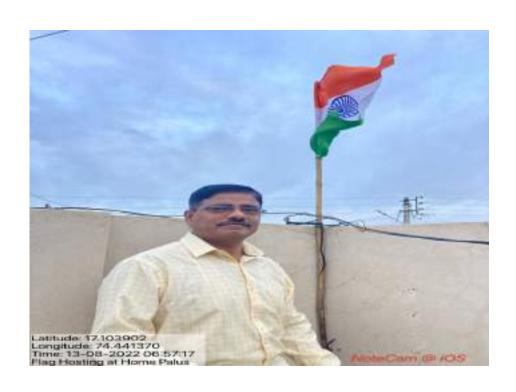

| Title of Activity               | HAR GHAR TIRANGA                                            |
|---------------------------------|-------------------------------------------------------------|
| Date of activity organized      | 13/08/22 TO 15/08/22                                        |
| Name of department/ committee   | NCC                                                         |
| Name of coordinator             | Capt Dr. S. M. Kambe                                        |
| No. of participation            | Students: 54                                                |
|                                 | Teacher: 01                                                 |
| Name of Expert/ Resource person | Prin. Dr. R. S. Salunkhe                                    |
| Objectives of activity          | To inculcate patriotism among students.                     |
| Outcomes of activity            | The students enthusiastically participated in the Har Ghar  |
|                                 | Tiranga initiative, which instilled a feeling of patriotism |
|                                 | among the students as well as the people of the society.    |