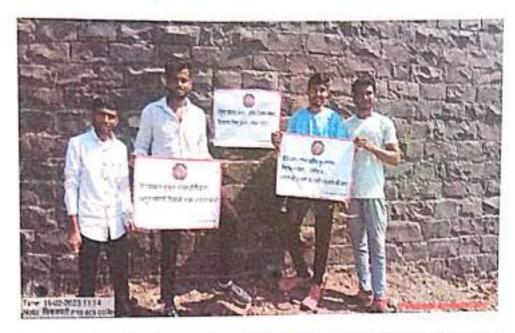

#### **AVISHKAR RESEARCH COMPETITION 2022-23**

According to the category wise committee members following 09 students are selected and forwarded to District level Avishkar Research Competition held at Mathubai Garware Kanya Mahavidyalay, Sangli on 05/12/2022.

## EVENT WISE NAME OF THE STUDENT AND TITLE OF THE RESEARCH TOPIC OF PARTICIPATING STUDENT IS GIVEN BELOW,

| Sr.<br>No. | Participating<br>Discipline         | Title of Research Project    | Name of the Student        |
|------------|-------------------------------------|------------------------------|----------------------------|
| 1.         |                                     |                              |                            |
|            | Humanities,<br>Languages, Fine Arts | Farmers love of imitation    | Akshata Ashok Surwanshi    |
| 2.         |                                     | Road Accidents on Highway    | Mr. Abhijeet Arjun Koli    |
| 3.         | Commerce,<br>Management, Law        | JAM                          | Shrushti Niranjan Kadam    |
| 4.         |                                     | Centralization of Industries | Supriya Prakash Patil      |
| 5.         |                                     |                              |                            |
|            | Pure Science                        | Thermochemical Recycling     | Akanksha Pravinkumar Sutar |
|            |                                     | Eco-friendly Synthesis of    | Joyti Chandrakant Kale     |

| 6.  |                                     | Bioplastic                     |                         |
|-----|-------------------------------------|--------------------------------|-------------------------|
| 7.  |                                     |                                |                         |
|     | Agriculture and<br>Animal Husbandry | Water Indicator                | Sourabh Dattatrya Patil |
|     |                                     | Aminoacids                     | Amish Suresh Wadar      |
| 8.  |                                     |                                |                         |
| 9.  | Medicine and                        | Medicinal uses of <i>Vitex</i> | Pooja Jadhav            |
|     | Pharmacy                            | negundo                        |                         |
|     | Engineering and                     |                                |                         |
| 10. | Technology                          |                                |                         |

#### **SELECTION IN DISTRICT LEVEL AVISHKAR COMPETITATION**

Among participated 10 students, **three got First Prize and two students got Second prize in various discipline in District Level Competition held at** Shri Mathubai Garware Kanya Mahavidyalay, Sangli on 05/12/2022. They are registered for the participation in University Level Avishkar Research Competition held at Shivaji University, Kolhapur 'Avishkar Research Competition – 2022-2023 held on 07/12/2022.