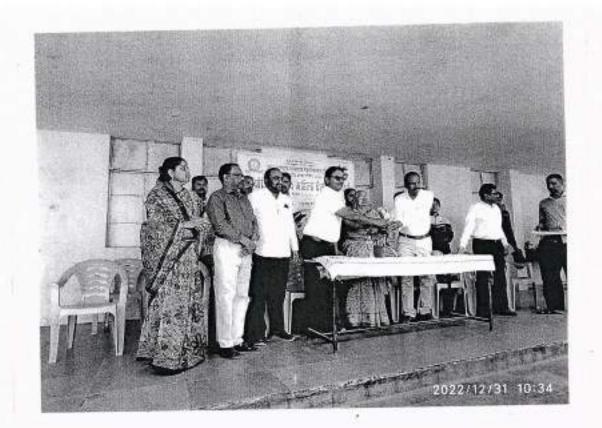

## उद्घाटन समारंभ :

महाविदयालयाच्या मैदानावर घेण्यात आला. प्रमुख पाहुणे म्हणून श्री. सुहास निकम ( राष्ट्रीय खेळाडू ) , निवृत्त मुख्याध्यापक, पं. विष्णू दिंगबर पलूसकर हायस्कूल, पलूस हे होते, अध्यक्ष म्हणून संस्थेच्या उपाध्यक्ष — डॉ. आशाताई (माई) पाटील होत्या. महाविदयालयाचे प्राचार्य डॉ. आर. एस. सांळूखे, संयोजन व आयोजन समिती सदस्य, सर्व संघव्यवस्थापक, पंच, महाविदयालयाचे विविध विदयाशाखातील अध्यापक, नंक को. ऑर्डीनेटर डॉ. पी. एम. पाटील, विदयार्थी, संघातील खेळाडू यांचे उपस्थितीत १०.३० ते ११. १५ वा. संपन्न झाला. पाहूण्याचे, अध्यक्ष, सर्व मान्यवराचे बुके देवून स्वागत प्राचार्यांचे हस्ते केले, सर्व पंच, संघव्यवस्थापक व मान्यवराचे गुलाब पुष्प देवून स्वागत करणेत आले. पाहुणे व अध्यक्षांनी मनोगत व्यक्त केले, नंतर दोन्ही मैदानाचे परंपरेप्रमाणे पुजन केले व उद्घाटनच्या कार्यक्रम, चहापान करून संपन्न झाला व स्पर्धांना सुरवात झाली. स्पर्ध सुरळीत पार पडल्या सर्वांचे सहकार्य लाभले, आधार श्री. वरी. वी. पाटील — संचालक शा.शि. यांनी मानले.

## पारितोषिक वितरण :

४.४५ वा. पारितोषिक वितरण सुरू झाले. महाविदयालयाचे प्राचार्य डॉ. आर. एस. सांळूखे याचे हस्ते तसेच झोनल सेकेटरी श्री. एच. ए. पाचोरे यांचे हस्ते व मान्यवरांचे उपस्थित यशस्वी संघाना व पंचांना महाविदयालयाने ट्रॉफी देवून सन्मानित केले.