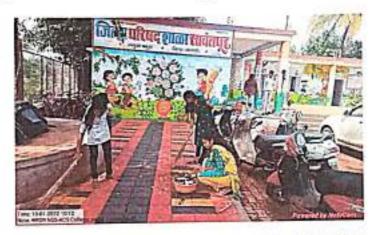

#### NATIONAL SERVICE SCHEME 2022-23

| Title of Activity                | Z. P. School Sawantpur, Cleaning Campaign                                      |
|----------------------------------|--------------------------------------------------------------------------------|
| Date of activity organized       | 01/10/2022                                                                     |
| Name of department/<br>committee | NSS                                                                            |
| Name of Coordinator              | Mr. A. B. Ghadage Smt. V. S. Chougule                                          |
| No. of participation             | Students: 49                                                                   |
| Name of Expert/ Resource person  | Principal, Dr. R. S. Salunkhe<br>Head Mistress, Z. P. School Sawantpur         |
| Objectives of activity           | To improve Cleaning and Health Awareness                                       |
| Outcomes of activity             | Students awareness about Cleanliness, Health and<br>Environmental Conservation |

कार्यक्रम अधिकरित राष्ट्रीय सेवा योजना न्या,वाभिज्य प विज्ञान महाविद्यानय,पन्नूम Principal

'rts,Commerce & Science College

Palus.Dist.Sangli

Tal: Palus Dist: Sangli 416310