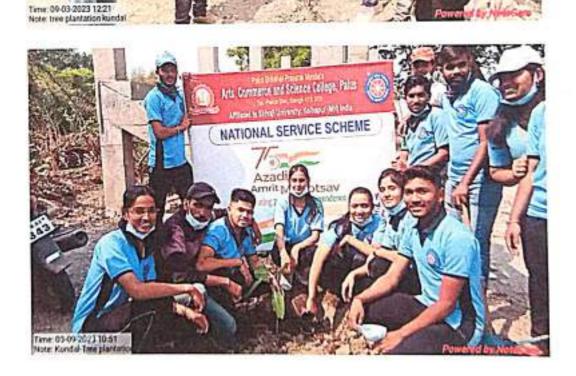

|
| 36. | Yadav Madhuri Arvind     | BA 2    | Sukadon      |
| 37. | Akshata Suryawanshi      | BA 2    | B. Sylvadam  |
| 38. | Abhijit Arjun Koli       | BA 3    | Buryawanshi  |
| 39. | Onkar Ankush Jadhay      | BA 3    | (Ahkali_     |
| 40. | Onkar Ankush Jadhay      | BA 3    | O. A Jackou  |
| 41. | Sakshi D Suryawanshi     | BCA 2   | OIA Jackar   |
| 42. | Pradip Prakash Mali      | BCS 2   | P.P. Prall   |
| 43. |                          | DC3 2   | Jap man      |
| 44. |                          |         |              |
| 45. |                          |         |              |

 Principal

\rts,Commerce & Science Colleg

Palus,Dist.Sangli

Day / Date:

Sunday, 09/03/2023

Title of the program:

Tree Plantation, Cremation and Burial Ground Cleaning Campaign at Kundal













# Palus ShikshanPrasarak Mandal's ARTS, COMMERCE AND SCIENCE COLLEGE, PALUS

Tal: Palus Dist: Sangli 416310

#### NATIONAL SERVICE SCHEME 2022-23

| Title of Activity                  | Book Exhibition                                                                                                    |
|------------------------------------|--------------------------------------------------------------------------------------------------------------------|
| Date of activity organized         | 14/04/2023                                                                                                         |
| Name of department/<br>committee   | NSS                                                                                                                |
| Name of coordinat