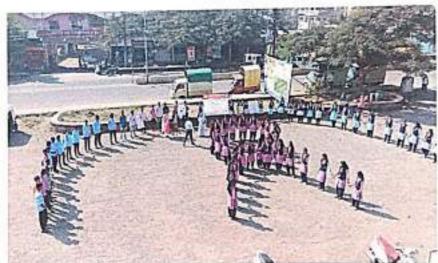

## क्रीडा-स्पर्धा संयोजक महाविद्यालय अहवाल

- १. संयोजक महाविद्यालयाचे नाव किला , व्यक्तित्य य चिक्तान महाविद्यालय, प्रसूत
- २. प्राचार्याचे नाव व मो.नं. डॉ: आर् एस. सार्ख्य ०२३४६-२२६२२६
- ३. शारीरिक शिक्षण संचालक नाव व मो.नं. अतेः द्वी की · पार्टीर्स्ड 9156467745
- ४. स्पर्धेचे विकाण व कालावधी मित्रां भेदानं, प्रदूध 37-92.2022.
- ५. स्पर्धा ब्रीडा प्रकार केम वॉस एक प्र व महिला
- ६. सर्धा संयोजन समिती 1)अध्यक्ष प्राच्यार्थ डॉ. आर. एस्. सां छुरो २) सन्पर्य-भीर त्यरि बी. पाछील 3) सदस्य - डॉ. की. एस. वी. गांध
- ७. उद्घाटन समारंभ एक फोटो सोखतं जोड़ले आहेत
- ८. स्पर्धाचे क्षण चित्र चार फोटो -
- ९. समारोप समारंभ एक फोटो —
- १०. स्पर्धेचा निकाल Computerized व Covering Letter सहीत असला पाहिजे.
- ११. स्पर्धेचा संपूर्ण वृत्तांत सोखर्त उरोउछा अभेट .
- १२. स्पर्धेचा जमाखर्च व अहवाल सात दिवसात जमा करणे बंधणकारक राहिल. श्रीस्नत हर्ने डिका