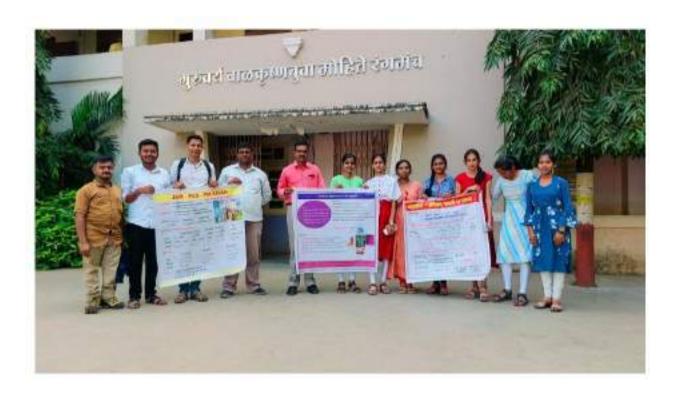

#### **AVISHKAR RESEARCH COMPETITION 2022-23**

According to the category wise committee members following 09 students are selected and forwarded to District level Avishkar Research Competition held at Mathubai Garware Kanya Mahavidyalay, Sangli on 05/12/2022.

## EVENT WISE NAME OF THE STUDENT AND TITLE OF THE RESEARCH TOPIC OF PARTICIPATING STUDENT IS GIVEN BELOW,

| Sr.<br>No. | Participating<br>Discipline         | Title of Research Project    | Name of the Student        |
|------------|-------------------------------------|------------------------------|----------------------------|
| 1.         |                                     |                              |                            |
|            | Humanities,<br>Languages, Fine Arts | Farmers love of imitation    | Akshata Ashok Surwanshi    |
| 2.         |                                     | Road Accidents on Highway    | Mr. Abhijeet Arjun Koli    |
| 3.         | Commerce,<br>Management, Law        | JAM                          | Shrushti Niranjan Kadam    |
| 4.         |                                     | Centralization of Industries | Supriya Prakash Patil      |
| 5.         |                                     |                              |                            |
|            | Pure Science                        | Thermochemical Recycling     | Akanksha Pravinkumar Sutar |
|            |                                     | Eco-friendly Synthesis of    | Joyti Chandrakant Kale     |

| 6.  |                                     | Bioplastic                     |                         |
|-----|-------------------------------------|--------------------------------|-------------------------|
| 7.  |                                     |                                |                         |
|     | Agriculture and<br>Animal Husbandry | Water Indicator                | Sourabh Dattatrya Patil |
|     |                                     | Aminoacids                     | Amish Suresh Wadar      |
| 8.  |                                     |                                |                         |
| 9.  | Medicine and                        | Medicinal uses of <i>Vitex</i> | Pooja Jadhav            |
|     | Pharmacy                            | negundo                        |                         |
|     | Engineering and                     |                                |                         |
| 10. | Technology                          |                                |                         |