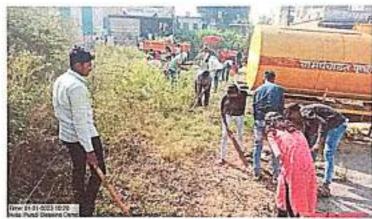

### NATIONAL SERVICE SCHEME 2022-23

| Title of Activity .              | Palus Bus Stand Area Cleaning Campaign                                           |
|----------------------------------|----------------------------------------------------------------------------------|
| Date of activity organized       | 18/10/2022                                                                       |
| Name of department/<br>committee | NSS                                                                              |
| Name of coordinator              | Mr. A. B. GhadageSmt. V. S. Chougule                                             |
| No. of participation             | Students: 73                                                                     |
| Name of Expert/ Resource person  | MSRTC, Palus Bus Depot<br>Principal, Dr. R. S. Salunkhe                          |
| Objectives of activity           | To improve Cleaning and Health Awareness                                         |
| Outcomes of activity             | People awarenessabout Cleanliness, hygiene and personal as well as social Health |

कार्यक्रम अधिकारी राष्ट्रीय सेवा योजना

डला,वाणिज्य व विज्ञात महाविद्यालय,पलूत

Principal
Arts,Commerce & Science Colleg
Palus,Dist,Sangli

Tal: Palus Dist: Sangli 416310 NATIONAL SERVICE SCHEME

2022-23

Day / Date: