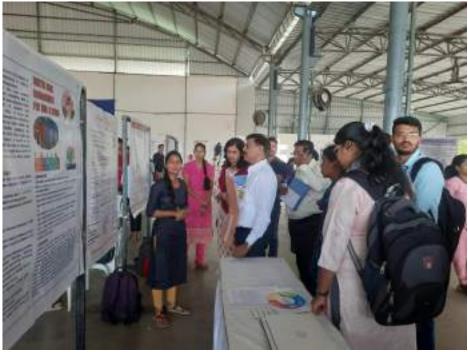

## Organization of One day Workshop on 'Avishkar Research Competition- 2022-23' on 16/10/2022 at ICT Room

Research Committee of Arts, Commerce And Science College palus has organized One day Workshop on 'Avishkar Research Competition 2022-2023' in the able guidance of Principal Dr. R. S. Salunkhe, Sir has guided to selected participant students about how to prepare the posters, presentation skills and confidence while presentation. The Co-ordinator Prof. Dr. S. M. Kumbar, Department of Zoology, welcoming and introductory remarks and also he have explained the discipline, rules and regulations of Shivaji University Avishkar Research Competition 2022-23 to the students. Dr. S. V. Lendave, Department of English, has given lecture on how to prepare research papers. He provides information regarding research as well as research papers means how to present research paper. Dr. U. P. Patil, Department of Chemistry has explained how to prepare research posters and presentation skills to students. He discussed the things regarding research in that forum. Mr. V. S. Jadhav, Department of Economics has given vote of thanks.

Prin. Dr. R. S. Salunkhe Sir, welcome to resource person Dr. S. S. Lendave sir in the presence of Dr. P. M. Patil, IQAC Coordinator and gathered students in the ICT room, ACS College Palus

Participant students with mentors in Avishkar Research Competition held at Mathubai Garvare Kanya Mahavidyalaya Sangli on 5<sup>th</sup> December, 2022