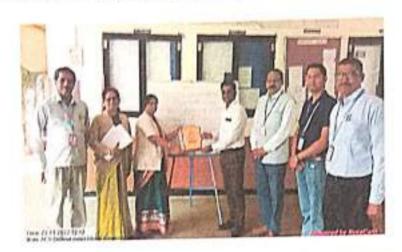

## Organization of One day Workshop on 'Avishkar Research Competition- 2022-23' on 16/10/2022 at ICT Room

Research Committee of Arts, Commerce And Science College palus has organized One day Workshop on 'Avishkar Research Competition 2022-2023' in the able guidance of Principal Dr. R. S. Salunkhe, Sir has guided to selected participant students about how to prepare the posters, presentation skills and confidence while presentation. The Co-ordinator Prof. Dr. S. M. Kumbar, Department of Zoology, welcoming and introductory remarks and also he have explained the discipline, rules and regulations of Shivaji University Avishkar Research Competition 2022-23 to the students. Dr. S. V. Lendave, Department of English, has given lecture on how to prepare research papers. He provides information regarding research as well as research papers means how to present research paper. Dr. U. P. Patil, Department of Chemistry has explained how to prepare research posters and presentation skills to students. He discussed the things regarding research in that forum. Mr. V. S. Jadhav, Department of Economics has given vote of thanks.

Yours Sincerely,

Coordinator
(Dr. S. M. Kumbar)

Principal Dr. R. S. Salunkhe Addressing the students Mr. V. S. Jadhav welcoming to Dignitaries

 $Prof.\ Dr.\ S.\ M.\ Kumbar,\ providing\ information\ regarding\ Avishkar\ competition\ and\ participant\ students\ in\ the\ ICT\ room$ 