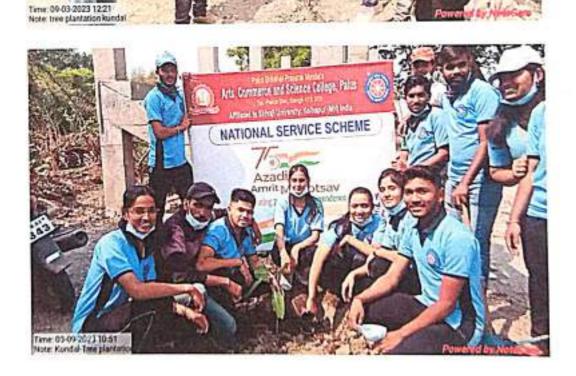

|
| 36. | Yadav Madhuri Arvind     | BA 2    | Sukadon      |
| 37. | Akshata Suryawanshi      | BA 3    | B. Sylandaro |
| 38. | Abhijit Arjun Koli       | BA 3    | Bunyawanshi  |
| 39. | Onkar Ankush Jadhay      | BA 3    | (Ahkali_     |
| 40. | Onkar Ankush Jadhay      | BA 3    | O. A Jackou  |
| 41. | Sakshi D Suryawanshi     | BCA 2   | OIA Jackar   |
| 42. | Pradip Prakash Mali      | BCS 2   | P.P. Prall   |
| 43. |                          | 00.32   | 1- p pace    |
| 44. |                          |         |              |
| 45. |                          |         |              |

 Principal

\rts,Commerce & Science Colleg

Palus,Dist.Sangli

Day / Date:

Sunday, 09/03/2023

Title of the program:

Tree Plantation, Cremation and Burial Ground Cleaning Campaign at Kundal













# Palus ShikshanPrasarak Mandal's ARTS, COMMERCE AND SCIENCE COLLEGE, PALUS

Tal: Palus Dist: Sangli 416310

### NATIONAL SERVICE SCHEME 2022-23

| Title of Activity                  | Book Exhibition                                                                                                    |  |
|------------------------------------|--------------------------------------------------------------------------------------------------------------------|--|
| Date of activity organized         | 14/04/2023                                                                                                         |  |
| Name of department/<br>committee   | NSS                                                                                                                |  |
| Name o