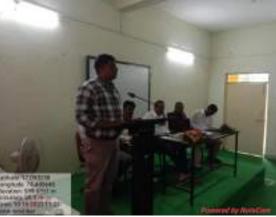

## Organization of One day Workshop on 'Avishkar Research Competition- 2022-23' on 16/10/2022 at ICT Room

Research Committee of Arts, Commerce And Science College palus has organized One day Workshop on 'Avishkar Research Competition 2022-2023' in the able guidance of Principal Dr. R. S. Salunkhe, Sir has guided to selected participant students about how to prepare the posters, presentation skills and confidence while presentation. The Co-ordinator Prof. Dr. S. M. Kumbar, Department of Zoology, welcoming and introductory remarks and also he have explained the discipline, rules and regulations of Shivaji University Avishkar Research Competition 2022-23 to the students. Dr. S. V. Lendave, Department of English, has given lecture on how to prepare research papers. He provides information regarding research as well as research papers means how to present research paper. Dr. U. P. Patil, Department of Chemistry has explained how to prepare research posters and presentation skills to students. He discussed the things regarding research in that forum. Mr. V. S. Jadhav, Department of Economics has given vote of thanks.

Yours Sincerely,

Coordinator
(Dr. S. M. Kumbar)

Principal Dr. R. S. Salunkhe Addressing the students Mr. V. S. Jadhav welcoming to Dignitaries

 $Prof.\ Dr.\ S.\ M.\ Kumbar,\ providing\ information\ regarding\ Avishkar\ competition\ and\ participant\ students\ in\ the\ ICT\ room$ 