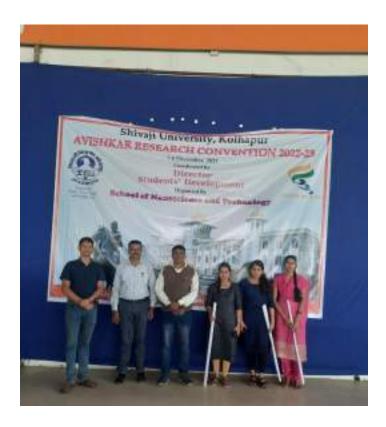

Prin. Dr. R. S. Salunkhe Sir, welcome to resource person Dr. S. S. Lendave sir in the presence of Dr. P. M. Patil, IQAC Coordinator and gathered students in the ICT room, ACS College Palus

Participant students with mentors in Avishkar Research Competition held at Mathubai Garvare Kanya Mahavidyalaya Sangli on 5<sup>th</sup> December, 2022