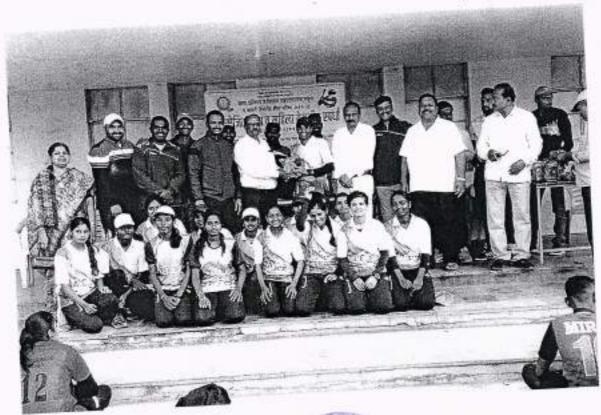

## पारितोषिक वितरण :

४.४५ वा. पारितोषिक वितरण सुरू झाले. महाविदयालयाचे प्राचार्य डॉ. आर. एस. सांळूखे याचे हस्ते तसेच झोनल सेकेटरी श्री. एच. ए. पाचोरे यांचे हस्ते व मान्यवरांचे उपस्थित यशस्वी संघाना व पंचांना महाविदयालयाने ट्रॉफी देवून सन्मानित केले.