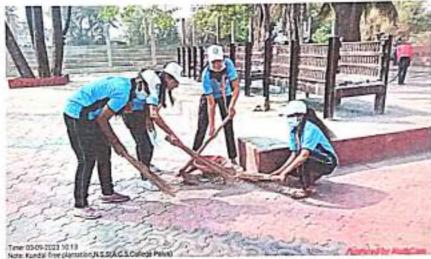

| Title of Activity             | Cleaning Campaign                                           |
|-------------------------------|-------------------------------------------------------------|
| Date of activity organized    | 24/09/22                                                    |
| Name of department/ committee | NCC                                                         |
| Name of coordinator           | Capt. Dr. S. M. Kamble                                      |
| No. of participation          | Students: 27                                                |
|                               | Teacher: 01                                                 |
| Name of Expert/ Resource      | Principal, Dr. R. S. Salunkhe                               |
| person                        |                                                             |
| Objectives of activity        | To improve cleaning and health awareness among the students |
|                               | To keep the college campus clean                            |
| Outcomes of activity          | Students awareness about clean and plastic free campus      |