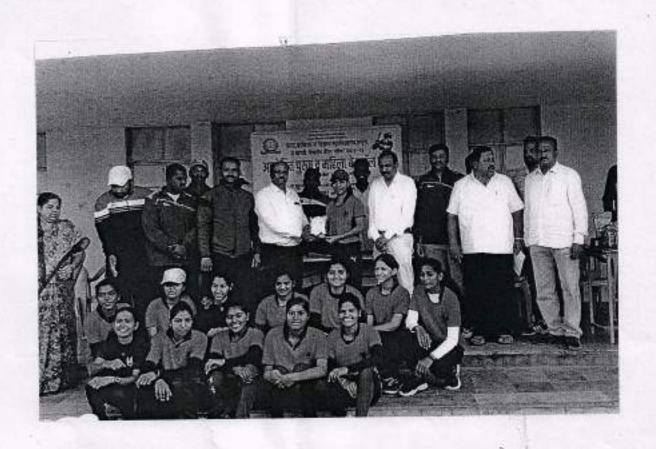

### महिला विभाग :-

प्रथम क्रमांक : कला, वाणिज्य व विज्ञान महाविदयालय,

पलूस

व्दितीय कमांक : डॉ. पतंगराव कदम आर्टस्, सायन्स

आणि कॉमर्स कॉलेज, रामानंदनगर

तृतीय कमांक : कत्या महाविदयालय, मिरज

Director of
Physical Education
A C & S.College Palus

## पारितोषिक वितरण :

४.४५ वा. पारितोषिक वितरण सुरू झाले. महाविदयालयाचे प्राचार्य डॉ. आर. एस. सांळूखे याचे हस्ते तसेच झोनल सेकेटरी श्री. एच. ए. पाचोरे यांचे हस्ते व मान्यवरांचे उपस्थित यशस्वी संघाना व पंचांना महाविदयालयाने ट्रॉफी देवून सन्मानित केले.