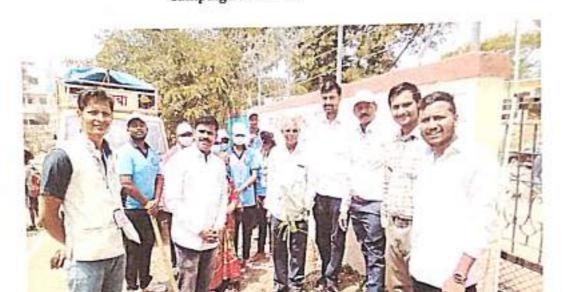

|
| 36. | Yadav Madhuri Arvind     | BA 2    | Sukadon      |
| 37. | Akshata Suryawanshi      | BA 3    | B. Sylandaro |
| 38. | Abhijit Arjun Koli       | BA 3    | Bunyawanshi  |
| 39. | Onkar Ankush Jadhay      | BA 3    | (Ahkali_     |
| 40. | Onkar Ankush Jadhay      | BA 3    | O. A Jackou  |
| 41. | Sakshi D Suryawanshi     | BCA 2   | OIA Jackar   |
| 42. | Pradip Prakash Mali      | BCS 2   | P.P. Prall   |
| 43. |                          | 00.32   | 1- p pace    |
| 44. |                          |         |              |
| 45. |                          |         |              |

 Principal

\rts,Commerce & Science Colleg

Palus,Dist.Sangli

Day / Date:

Sunday, 09/03/2023

Title of the program:

Tree Plantation, Cremation and Burial Ground Cleaning Campaign at Kundal













# Palus ShikshanPrasarak Mandal's ARTS, COMMERCE AND SCIENCE COLLEGE, PALUS

Tal: Palus Dist: Sangli 416310

### NATIONAL SERVICE SCHEME 2022-23

| Title of Activity                  | Book Exhibition                                                                                                    |  |
|------------------------------------|--------------------------------------------------------------------------------------------------------------------|--|
| Date of activity organized         | 14/04/2023                                                                                                         |  |
| Name of department/<br>committee   | NSS                                                                                                                |  |
| Name