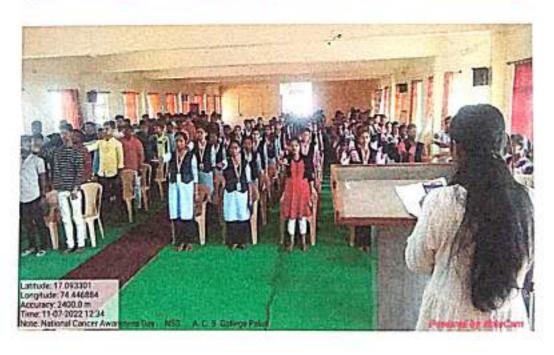

#### NATIONAL SERVICE SCHEME 2022-23

| Title of Activity                | Z. P. School Sawantpur, Cleaning Campaign                                      |
|----------------------------------|--------------------------------------------------------------------------------|
| Date of activity organized       | 01/10/2022                                                                     |
| Name of department/<br>committee | NSS                                                                            |
| Name of Coordinator              | Mr. A. B. Ghadage Smt. V. S. Chougule                                          |
| No. of participation             | Students: 49                                                                   |
| Name of Expert/ Resource person  | Principal, Dr. R. S. Salunkhe<br>Head Mistress, Z. P. School Sawantpur         |
| Objectives of activity           | To improve Cleaning and Health Awareness                                       |
| Outcomes of activity             | Students awareness about Cleanliness, Health and<br>Environmental Conservation |

कार्यक्रम अधिकरित राष्ट्रीय सेवा योजना न्या,वाभिज्य प विज्ञान महाविद्यानय,पन्नूम Principal

'rts,Commerce & Science College

Palus.Dist.Sangli

Tal: Palus Dist: Sangli 416310