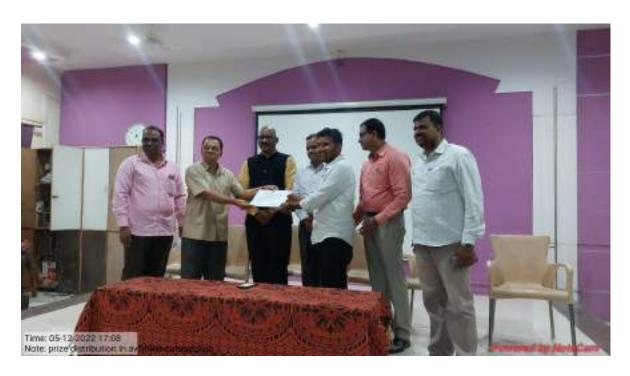

#### **SELECTION IN DISTRICT LEVEL AVISHKAR COMPETITATION**

Among participated 10 students, **three got First Prize and two students got Second prize in various discipline in District Level Competition held at** Shri Mathubai Garware Kanya Mahavidyalay, Sangli on 05/12/2022. They are registered for the participation in University Level Avishkar Research Competition held at Shivaji University, Kolhapur 'Avishkar Research Competition – 2022-2023 held on 07/12/2022.

| Sr.<br>No. | Participating<br>Discipline | Title of Research<br>Project | Name of the Student      | Prize  |
|------------|-----------------------------|------------------------------|--------------------------|--------|
| 1.         | Humanities                  | Farmers love of              | Miss. Akshata Ashok      | First  |
|            | Languages, Fine Arts        | imitation                    | Surwanshi                |        |
| 2.         | Humanities                  | Road Accidents on            | Mr. Abhijeet Arjun Koli  | Second |
|            | Languages, Fine Arts        | Highway                      |                          |        |
| 3.         | Commerce,                   | JAM                          | Miss. Shrushti Niranjan  | Second |
|            | Management, Law             |                              | Kadam                    |        |
| 4.         | Pure Science                | Thermo-chemical              | Miss. Akanksha           | First  |
|            |                             | Recycling                    | Pravinkumar Sutar        |        |
| 5.         | Agriculture and             | Aminoacids                   | Miss. Amish Suresh Wadar | First  |
|            | Animal Husbandry            |                              |                          |        |