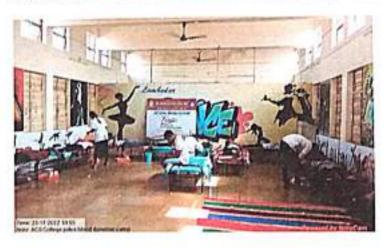

#### **REPORT OF THE ACTIVITIES ORGANIZED IN AY-2022-23**

| Title of Activity               | Blood donation Camp                                        |
|---------------------------------|------------------------------------------------------------|
| Date of activity organized      | 05/08/2022                                                 |
| Name of department/ committee   | NCC                                                        |
| Name of coordinator             | Capt. Dr. S.M. Kamble                                      |
| No. of participation            | Students (NCC): 15                                         |
|                                 | Others: 22                                                 |
| Name of Expert/ Resource person | Shri. Jayant Kadam (Nana)                                  |
|                                 | Prin. Dr. R. S. Salunkhe                                   |
| Objectives of activity          | Social Responsibility, Awareness                           |
| Outcomes of activity            | Total 37 students, alumni, parents and faculty donated the |
|                                 | blood.                                                     |