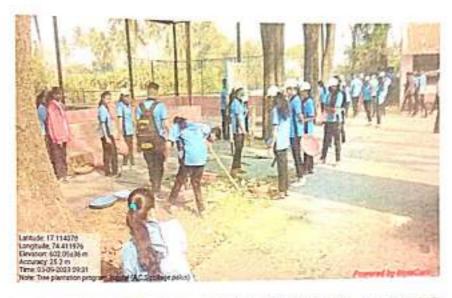

| Title of Activity             | Cleaning Campaign                                           |
|-------------------------------|-------------------------------------------------------------|
| Date of activity organized    | 24/09/22                                                    |
| Name of department/ committee | NCC                                                         |
| Name of coordinator           | Capt. Dr. S. M. Kamble                                      |
| No. of participation          | Students: 27                                                |
|                               | Teacher: 01                                                 |
| Name of Expert/ Resource      | Principal, Dr. R. S. Salunkhe                               |
| person                        |                                                             |
| Objectives of activity        | To improve cleaning and health awareness among the students |
|                               | To keep the college campus clean                            |
| Outcomes of activity          | Students awareness about clean and plastic free campus      |