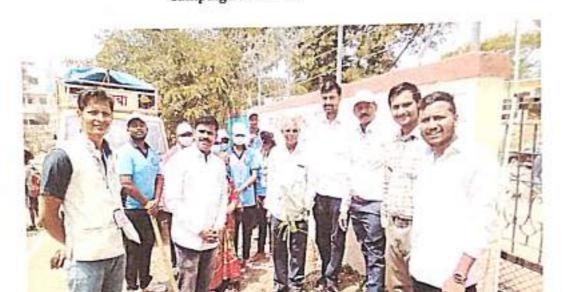

|
| 36. | Yadav Madhuri Arvind     | BA 2    | Sukadon      |
| 37. | Akshata Suryawanshi      | BA 2    | B. Sylvadam  |
| 38. | Abhijit Arjun Koli       | BA 3    | Buryawanshi  |
| 39. | Onkar Ankush Jadhay      | BA 3    | (Ahkali_     |
| 40. | Onkar Ankush Jadhay      | BA 3    | O. A Jackou  |
| 41. | Sakshi D Suryawanshi     | BCA 2   | OIA Jackar   |
| 42. | Pradip Prakash Mali      | BCS 2   | P.P. Prall   |
| 43. |                          | DC3 2   | Jap man      |
| 44. |                          |         |              |
| 45. |                          |         |              |

 Principal

\rts,Commerce & Science Colleg

Palus,Dist.Sangli

Day / Date:

Sunday, 09/03/2023

Title of the program:

Tree Plantation, Cremation and Burial Ground Cleaning Campaign at Kundal













# Palus ShikshanPrasarak Mandal's ARTS, COMMERCE AND SCIENCE COLLEGE, PALUS

Tal: Palus Dist: Sangli 416310

#### NATIONAL SERVICE SCHEME 2022-23

| Title of Activity                  | Book Exhibition                                                                                                    |
|------------------------------------|--------------------------------------------------------------------------------------------------------------------|
| Date of activity organized         | 14/04/2023                                                                                                         |
| Name of department/<br>committee   | NSS                                                                                                                |
| Name of coordin