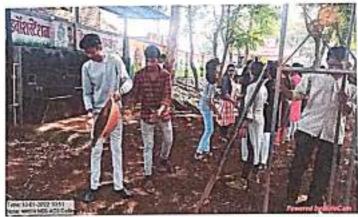

#### NATIONAL SERVICE SCHEME 2022-23

| Title of Activity                | Mahatma Ghandhi, Lal Bahadur Shashtri Jayanti<br>College Campus Cleaning Campaign             |
|----------------------------------|-----------------------------------------------------------------------------------------------|
| Date of activity organized       | 02/10/2022                                                                                    |
| Name of department/<br>committee | NSS Campus Development Committee                                                              |
| Name of coordinator              | Mr. A. B. Ghadage Smt. V. S. Chougule                                                         |
| No. of participation             | Students: 87                                                                                  |
| Name of Expert/ Resource person  | Principal, Dr. R. S. Salunkhe                                                                 |
| Objectives of activity           | To improve cleaning and health awareness among the students  To keep the college campus clean |
| Outcomes of activity             | Students awareness about clean and plastic free campu                                         |

कार्यक्रम् अधिकारी राष्ट्रीय रोवा योजना

कला,वाधिका व विज्ञान महावितालय,पश्च.

Principal

Arts, Commerce & Science Colleg
Palus, Dist. Sangli

Tal: Palus Dist: Sangli 416310 NATIONAL SERVICE SCHEME 2022-23

Day / Date: