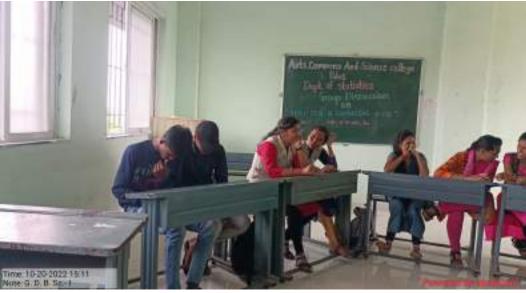

## Organization of One day Workshop on 'Avishkar Research Competition- 2022-23' on 16/10/2022 at ICT Room

Research Committee of Arts, Commerce And Science College palus has organized One day Workshop on 'Avishkar Research Competition 2022-2023' in the able guidance of Principal Dr. R. S. Salunkhe, Sir has guided to selected participant students about how to prepare the posters, presentation skills and confidence while presentation. The Co-ordinator Prof. Dr. S. M. Kumbar, Department of Zoology, welcoming and introductory remarks and also he have explained the discipline, rules and regulations of Shivaji University Avishkar Research Competition 2022-23 to the students. Dr. S. V. Lendave, Department of English, has given lecture on how to prepare research papers. He provides information regarding research as well as research papers means how to present research paper. Dr. U. P. Patil, Department of Chemistry has explained how to prepare research posters and presentation skills to students. He discussed the things regarding research in that forum. Mr. V. S. Jadhav, Department of Economics has given vote of thanks.