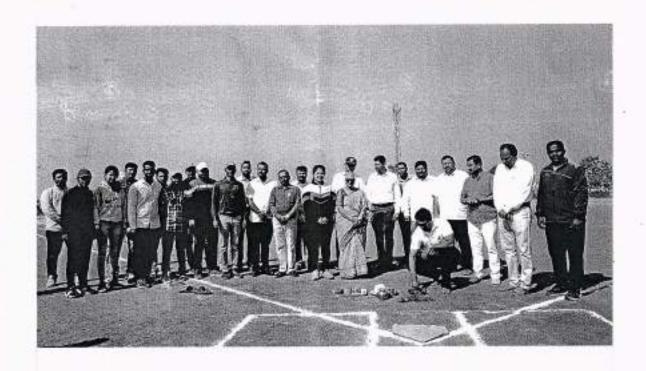

### स्पर्धेचा वृत्तांत

सांगली विभागीय कीडा परिषद २०२२—२३ च्या सदर स्पर्धा श्रीमती कस्तुरबाई वालचंद कॉलेज ऑफ आर्टस् ॲण्ड सायन्स, सांगली यांचे वतीने कला, वाणिज्य व विज्ञान महाविदयालय, पलूस यांचे संयोजनाने दि. ३१/१२/२०२२ रोजी पर पडल्या.

— मैदान : स्पर्धेसाठी दोन मैदानासाठी तयारी केली.

सहभागी संघ : पुरूष — स्पर्धेसाठी ५ संघानी तर

गृहिला — ३ संघानी सहभाग नोंदविला