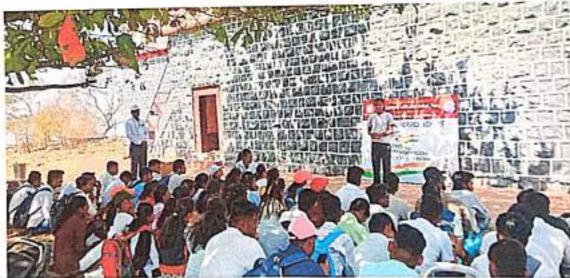

ant.     |
| 59.  | Sandhya   Mangsule     | BA 1    | s. J. margsul |
| 60.  | Aditi Sandip Nalavade  | BA 1    | Anulawad &    |
| 61.  | Vighnesh Shriram Kadam | BA 1    | V-S-kadam     |
| 62.  | Soham Sanjay Patil     | BA 1    | 9.5. Auti)    |
| 63.  | Satyam Martand Devkule | BA 2    | s.m.Devkuk    |
| 64.  | Pranali Vikas Mali     | BA 2    | Romali        |
| 65.  | Tanuja Dipak Avate     | BA 2    | Davate        |
| 66.  | Karishma C Kate        | BA 2    | Rekate        |

Fort cleaning campaign at Kille Machindragad / NSS / 2022-23

कार्यक्रम अधिकारी राष्ट्रीय रोवा योजना ज्ञा,वाणिन्य व विद्याप महाविद्यालय,पन्स Principal

Arts, Commerce & Science College
Palus. Dist. Sangli

Day / Date:

Sunday, 19/02/2023

Title of the program: Fort Cleaning Campaign at KilleMachindragad















# Palus ShikshanPrasarak Mandal's ARTS, COMMERCE AND SCIENCE COLLEGE, PALUS

Tal: Palus Dist: Sangli 416310

#### NATIONAL SERVICE SCHEME 2022-23

| Title of Activity                | Tree PlantationCremation and Burial Ground Cleani<br>Campaign at Kundal                               |  |
|----------------------------------|-------------------------------------------------------------------------------------------------------|--|
| Date of activity organized       | 09/03/2023                                                                                            |  |
| Name of department/<br>committee | NSS                                                                                                   |  |
| Name of coordinator              | Mr. A. B. GhadageSmt. V. S.