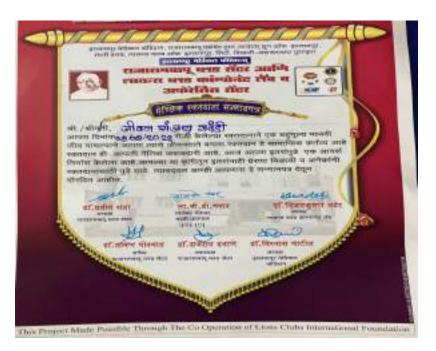

#### **REPORT OF THE ACTIVITIES ORGANIZED IN AY-2022-23**

| Title of Activity               | Blood donation Camp                                        |
|---------------------------------|------------------------------------------------------------|
| Date of activity organized      | 05/08/2022                                                 |
| Name of department/ committee   | NCC                                                        |
| Name of coordinator             | Capt. Dr. S.M. Kamble                                      |
| No. of participation            | Students (NCC): 15                                         |
|                                 | Others: 22                                                 |
| Name of Expert/ Resource person | Shri. Jayant Kadam (Nana)                                  |
|                                 | Prin. Dr. R. S. Salunkhe                                   |
| Objectives of activity          | Social Responsibility, Awareness                           |
| Outcomes of activity            | Total 37 students, alumni, parents and faculty donated the |
|                                 | blood.                                                     |