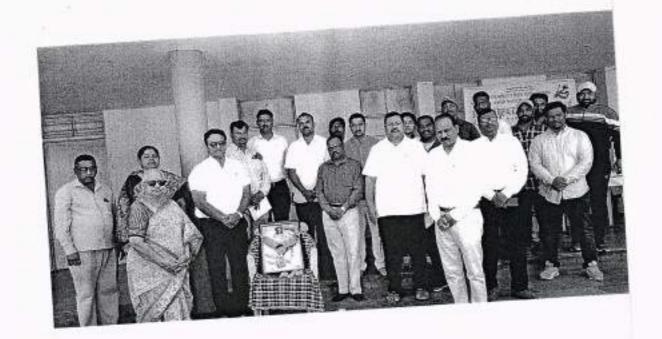

## उद्घाटन समारंभ :

महाविदयालयाच्या मैदानावर घेण्यात आला. प्रमुख पाहुणे म्हणून श्री. सुहास निकम ( राष्ट्रीय खेळाडू ) , निवृत्त मुख्याध्यापक, पं. विष्णू दिंगबर पलूसकर हायस्कूल, पलूस हे होते, अध्यक्ष म्हणून संस्थेच्या उपाध्यक्ष — डॉ. आशाताई (माई) पाटील होत्या. महाविदयालयाचे प्राचार्य डॉ. आर. एस. सांळूखे, संयोजन व आयोजन समिती सदस्य, सर्व संघव्यवस्थापक, पंच, महाविदयालयाचे विविध विदयाशाखातील अध्यापक, नंक को. ऑर्डीनेटर डॉ. पी. एम. पाटील, विदयार्थी, संघातील खेळाडू यांचे उपस्थितीत १०.३० ते ११. १५ वा. संपन्न झाला. पाहूण्याचे, अध्यक्ष, सर्व मान्यवराचे बुके देवून स्वागत प्राचार्यांचे हस्ते केले, सर्व पंच, संघव्यवस्थापक व मान्यवराचे गुलाब पुष्प देवून स्वागत करणेत आले. पाहुणे व अध्यक्षांनी मनोगत व्यक्त केले, नंतर दोन्ही मैदानाचे परंपरेप्रमाणे पुजन केले व उद्घाटनच्या कार्यक्रम, चहापान करून संपन्न झाला व स्पर्धांना सुरवात झाली. स्पर्ध सुरळीत पार पडल्या सर्वांचे सहकार्य लाभले, आधार श्री. वरी. वी. पाटील — संचालक शा.शि. यांनी मानले.

## पारितोषिक वितरण :

४.४५ वा. पारितोषिक वितरण सुरू झाले. महाविदयालयाचे प्राचार्य डॉ. आर. एस. सांळूखे याचे हस्ते तसेच झोनल सेकेटरी श्री. एच. ए. पाचोरे यांचे हस्ते व मान्यवरांचे उपस्थित यशस्वी संघाना व पंचांना महाविदयालयाने ट्रॉफी देवून सन्मानित केले.