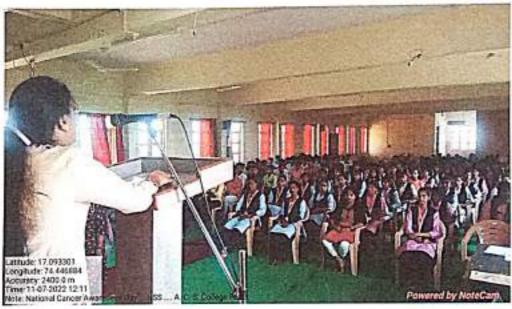

#### NATIONAL SERVICE SCHEME 2022-23

| Title of Activity                | Z. P. School Sawantpur, Cleaning Campaign                                      |
|----------------------------------|--------------------------------------------------------------------------------|
| Date of activity organized       | 01/10/2022                                                                     |
| Name of department/<br>committee | NSS                                                                            |
| Name of Coordinator              | Mr. A. B. Ghadage Smt. V. S. Chougule                                          |
| No. of participation             | Students: 49                                                                   |
| Name of Expert/ Resource person  | Principal, Dr. R. S. Salunkhe<br>Head Mistress, Z. P. School Sawantpur         |
| Objectives of activity           | To improve Cleaning and Health Awareness                                       |
| Outcomes of activity             | Students awareness about Cleanliness, Health and<br>Environmental Conservation |

कार्यक्रम अधिकरित राष्ट्रीय सेवा योजना न्या,वाभिज्य प विज्ञान महाविद्यानय,पन्नूम Principal

'rts,Commerce & Science College

Palus.Dist.Sangli

Tal: Palus Dist: Sangli 416310