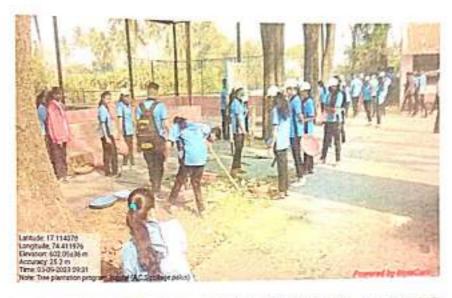

|
| 36. | Yadav Madhuri Arvind     | BA 2    | Sukadon      |
| 37. | Akshata Suryawanshi      | BA 3    | B. Sylandaro |
| 38. | Abhijit Arjun Koli       | BA 3    | Bunyawanshi  |
| 39. | Onkar Ankush Jadhay      | BA 3    | (Ahkali_     |
| 40. | Onkar Ankush Jadhay      | BA 3    | O. A Jackou  |
| 41. | Sakshi D Suryawanshi     | BCA 2   | OIA Jackar   |
| 42. | Pradip Prakash Mali      | BCS 2   | P.P. Prall   |
| 43. |                          | 00.32   | 1- p pace    |
| 44. |                          |         |              |
| 45. |                          |         |              |

 Principal

\rts,Commerce & Science Colleg

Palus,Dist.Sangli

Day / Date:

Sunday, 09/03/2023

Title of the program:

Tree Plantation, Cremation and Burial Ground Cleaning Campaign at Kundal













# Palus ShikshanPrasarak Mandal's ARTS, COMMERCE AND SCIENCE COLLEGE, PALUS

Tal: Palus Dist: Sangli 416310

### NATIONAL SERVICE SCHEME 2022-23

| Title of Activity                  | Book Exhibition                                                                                                    |  |
|------------------------------------|--------------------------------------------------------------------------------------------------------------------|--|
| Date of activity organized         | 14/04/2023                                                                                                         |  |
| Name of department/<br>committee   | NSS                                                                                                                |  |
| Name of