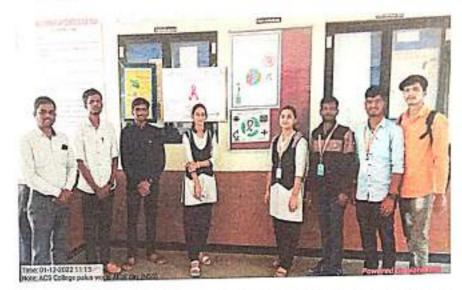

#### **AVISHKAR RESEARCH COMPETITION 2022-23**

According to the category wise committee members following 09 students are selected and forwarded to District level Avishkar Research Competition held at Mathubai Garware Kanya Mahavidyalay, Sangli on 05/12/2022.

#### **SELECTION IN DISTRICT LEVEL AVISHKAR COMPETITATION**

Among participated 10 students, **three got First Prize and two students got Second prize in various discipline in District Level Competition held at** Shri Mathubai Garware Kanya Mahavidyalay, Sangli on 05/12/2022. They are registered for the participation in University Level Avishkar Research Competition held at Shivaji University, Kolhapur 'Avishkar Research Competition – 2022-2023 held on 07/12/2022.