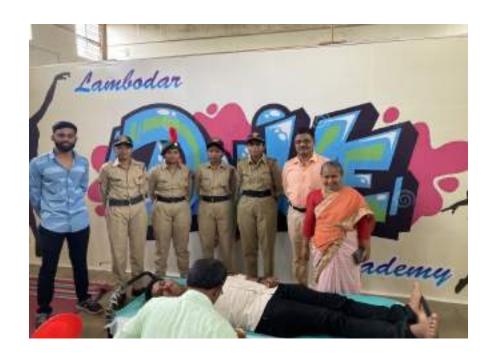

#### **REPORT OF THE ACTIVITIES ORGANIZED IN AY-2022-23**

| Title of Activity               | Blood donation Camp                                        |
|---------------------------------|------------------------------------------------------------|
| Date of activity organized      | 05/08/2022                                                 |
| Name of department/ committee   | NCC                                                        |
| Name of coordinator             | Capt. Dr. S.M. Kamble                                      |
| No. of participation            | Students (NCC): 15                                         |
|                                 | Others: 22                                                 |
| Name of Expert/ Resource person | Shri. Jayant Kadam (Nana)                                  |
|                                 | Prin. Dr. R. S. Salunkhe                                   |
| Objectives of activity          | Social Responsibility, Awareness                           |
| Outcomes of activity            | Total 37 students, alumni, parents and faculty donated the |
|                                 | blood.                                                     |