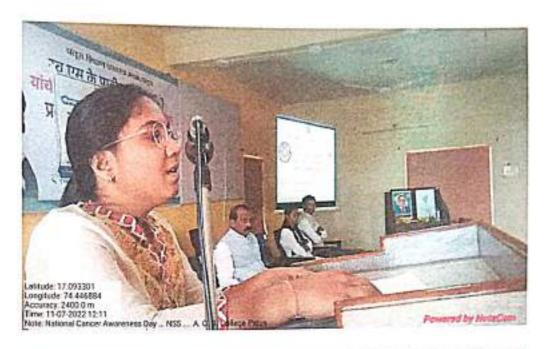

#### NATIONAL SERVICE SCHEME 2022-23

| Title of Activity                | Z. P. School Sawantpur, Cleaning Campaign                                      |
|----------------------------------|--------------------------------------------------------------------------------|
| Date of activity organized       | 01/10/2022                                                                     |
| Name of department/<br>committee | NSS                                                                            |
| Name of Coordinator              | Mr. A. B. Ghadage Smt. V. S. Chougule                                          |
| No. of participation             | Students: 49                                                                   |
| Name of Expert/ Resource person  | Principal, Dr. R. S. Salunkhe<br>Head Mistress, Z. P. School Sawantpur         |
| Objectives of activity           | To improve Cleaning and Health Awareness                                       |
| Outcomes of activity             | Students awareness about Cleanliness, Health and<br>Environmental Conservation |

कार्यक्रम अधिकरित राष्ट्रीय सेवा योजना न्या,वाभिज्य प विज्ञान महाविद्यानय,पन्नूम Principal

'rts,Commerce & Science College

Palus.Dist.Sangli

Tal: Palus Dist: Sangli 416310