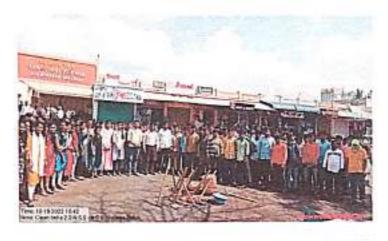

### NATIONAL SERVICE SCHEME 2022-23

| Title of Activity .              | Palus Bus Stand Area Cleaning Campaign                                           |
|----------------------------------|----------------------------------------------------------------------------------|
| Date of activity organized       | 18/10/2022                                                                       |
| Name of department/<br>committee | NSS                                                                              |
| Name of coordinator              | Mr. A. B. GhadageSmt. V. S. Chougule                                             |
| No. of participation             | Students: 73                                                                     |
| Name of Expert/ Resource person  | MSRTC, Palus Bus Depot<br>Principal, Dr. R. S. Salunkhe                          |
| Objectives of activity           | To improve Cleaning and Health Awareness                                         |
| Outcomes of activity             | People awarenessabout Cleanliness, hygiene and personal as well as social Health |

कार्यक्रम अधिकारी राष्ट्रीय सेवा योजना

डला,वाणिज्य व विज्ञात महाविद्यालय,पलूत

Principal
Arts,Commerce & Science Colleg
Palus,Dist,Sangli

Tal: Palus Dist: Sangli 416310 NATIONAL SERVICE SCHEME

2022-23

Day / Date: