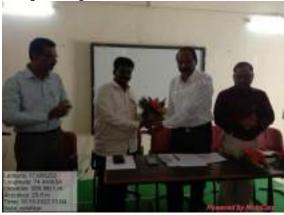

#### **SELECTION IN DISTRICT LEVEL AVISHKAR COMPETITATION**

Among participated 10 students, **three got First Prize and two students got Second prize in various discipline in District Level Competition held at** Shri Mathubai Garware Kanya Mahavidyalay, Sangli on 05/12/2022. They are registered for the participation in University Level Avishkar Research Competition held at Shivaji University, Kolhapur 'Avishkar Research Competition – 2022-2023 held on 07/12/2022.

| Sr.<br>No. | Participating<br>Discipline | Title of Research<br>Project | Name of the Student      | Prize  |
|------------|-----------------------------|------------------------------|--------------------------|--------|
| 1.         | Humanities                  | Farmers love of              | Miss. Akshata Ashok      | First  |
|            | Languages, Fine Arts        | imitation                    | Surwanshi                |        |
| 2.         | Humanities                  | Road Accidents on            | Mr. Abhijeet Arjun Koli  | Second |
|            | Languages, Fine Arts        | Highway                      |                          |        |
| 3.         | Commerce,                   | JAM                          | Miss. Shrushti Niranjan  | Second |
|            | Management, Law             |                              | Kadam                    |        |
| 4.         | Pure Science                | Thermo-chemical              | Miss. Akanksha           | First  |
|            |                             | Recycling                    | Pravinkumar Sutar        |        |
| 5.         | Agriculture and             | Aminoacids                   | Miss. Amish Suresh Wadar | First  |
|            | Animal Husbandry            |                              |                          |        |