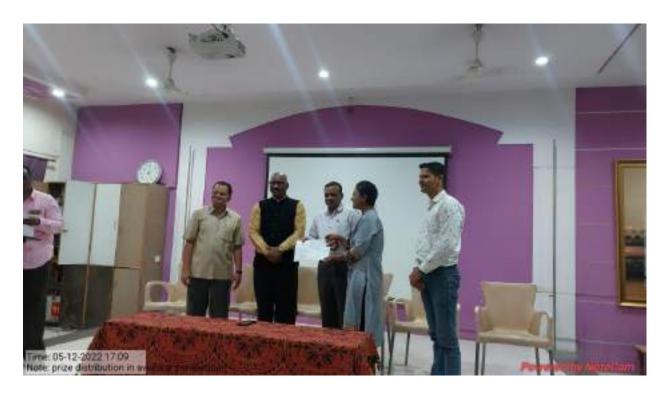

#### **SELECTION IN DISTRICT LEVEL AVISHKAR COMPETITATION**

Among participated 10 students, **three got First Prize and two students got Second prize in various discipline in District Level Competition held at** Shri Mathubai Garware Kanya Mahavidyalay, Sangli on 05/12/2022. They are registered for the participation in University Level Avishkar Research Competition held at Shivaji University, Kolhapur 'Avishkar Research Competition – 2022-2023 held on 07/12/2022.

| Sr.<br>No. | Participating<br>Discipline | Title of Research<br>Project | Name of the Student      | Prize  |
|------------|-----------------------------|------------------------------|--------------------------|--------|
| 1.         | Humanities                  | Farmers love of              | Miss. Akshata Ashok      | First  |
|            | Languages, Fine Arts        | imitation                    | Surwanshi                |        |
| 2.         | Humanities                  | Road Accidents on            | Mr. Abhijeet Arjun Koli  | Second |
|            | Languages, Fine Arts        | Highway                      |                          |        |
| 3.         | Commerce,                   | JAM                          | Miss. Shrushti Niranjan  | Second |
|            | Management, Law             |                              | Kadam                    |        |
| 4.         | Pure Science                | Thermo-chemical              | Miss. Akanksha           | First  |
|            |                             | Recycling                    | Pravinkumar Sutar        |        |
| 5.         | Agriculture and             | Aminoacids                   | Miss. Amish Suresh Wadar | First  |
|            | Animal Husbandry            |                              |                          |        |

Mr. Abhijit Koli Receiving second prize certificate from the Dignitaries at Mathubai Garvare Kanya Mahavidyalaya Sangli on 5<sup>th</sup> December, 2022

Miss. Surwanshi, Receiving the First prize certificate from the Dignitaries at Mathubai Garvare Kanya Mahavidyalaya Sangli on  $5^{\rm th}$  December, 2022