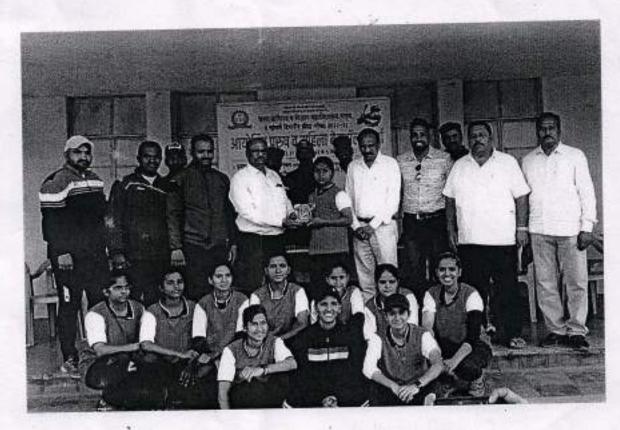

### पुरूष विभाग :-

प्रथम कमांक : मिरज महाविदयालय, मिरज

२. व्दितीय क्रमांक : कला, वाणिज्य व विज्ञान महाविदयालय,

पलूस

तृतीय कमांक : यशवंतराव चव्हाण महाविदयालय,

इस्लामपूर

चतूर्थ कमांक : डॉ. पतंगराव कदम आर्टस्, सायन्स

## पारितोषिक वितरण :

४.४५ वा. पारितोषिक वितरण सुरू झाले. महाविदयालयाचे प्राचार्य डॉ. आर. एस. सांळूखे याचे हस्ते तसेच झोनल सेकेटरी श्री. एच. ए. पाचोरे यांचे हस्ते व मान्यवरांचे उपस्थित यशस्वी संघाना व पंचांना महाविदयालयाने ट्रॉफी देवून सन्मानित केले.