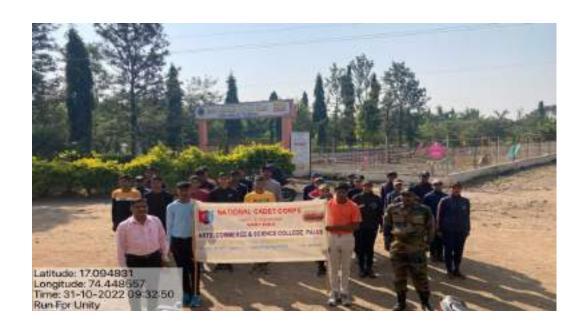

| Title of Activity               | Run For Unity                                                                                                                         |  |
|---------------------------------|---------------------------------------------------------------------------------------------------------------------------------------|--|
| Date of activity organized      | 31/10/22                                                                                                                              |  |
| Name of department/ committee   | NCC                                                                                                                                   |  |
| Name of coordinator             | Capt. Dr. S. M. Kamble                                                                                                                |  |
| No. of participation            | Students: 48 Teacher:02                                                                                                               |  |
| Name of Expert/ Resource person | Prin. Dr. R. S. Salunkhe                                                                                                              |  |
| Objectives of activity          | To uplift the nation's unity & spread awareness about the immense contributions of Vallabhabhai Patel.                                |  |
| Outcomes of activity            | This program grown a sense of national unity and developed feelings of nation's strength with the utmost unity, integrity & security. |  |

RUN FOR UNITY RALLY ON -31/10/22.

| Sr. No. | Name Of The Cadets Participated |
|---------|---------------------------------|
| 1.      | Patole Aditya Rajendra          |
| 2.      | Lad Kunal Pramod                |
| 3.      | Pawar Vivek Vilas               |
| 4.      | Shinde Akash Nandkumar          |
| 5.      | Bhosale Pragati Ananda          |