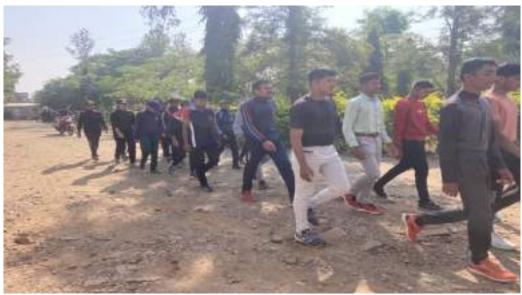

| Title of Activity               | Run For Unity                                                                                                                         |  |
|---------------------------------|---------------------------------------------------------------------------------------------------------------------------------------|--|
| Date of activity organized      | 31/10/22                                                                                                                              |  |
| Name of department/ committee   | NCC                                                                                                                                   |  |
| Name of coordinator             | Capt. Dr. S. M. Kamble                                                                                                                |  |
| No. of participation            | Students: 48 Teacher:02                                                                                                               |  |
| Name of Expert/ Resource person | Prin. Dr. R. S. Salunkhe                                                                                                              |  |
| Objectives of activity          | To uplift the nation's unity & spread awareness about the immense contributions of Vallabhabhai Patel.                                |  |
| Outcomes of activity            | This program grown a sense of national unity and developed feelings of nation's strength with the utmost unity, integrity & security. |  |

RUN FOR UNITY RALLY ON -31/10/22.

| Sr. No. | Name Of The Cadets Participated |
|---------|---------------------------------|
| 1.      | Patole Aditya Rajendra          |
| 2.      | Lad Kunal Pramod                |
| 3.      | Pawar Vivek Vilas               |
| 4.      | Shinde Akash Nandkumar          |
| 5.      | Bhosale Pragati Ananda          |