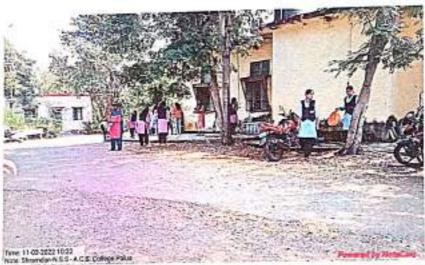

#### NATIONAL SERVICE SCHEME 2022-23

| Title of Activity                | Mahatma Ghandhi, Lal Bahadur Shashtri Jayanti<br>College Campus Cleaning Campaign             |
|----------------------------------|-----------------------------------------------------------------------------------------------|
| Date of activity organized       | 02/10/2022                                                                                    |
| Name of department/<br>committee | NSS Campus Development Committee                                                              |
| Name of coordinator              | Mr. A. B. Ghadage Smt. V. S. Chougule                                                         |
| No. of participation             | Students: 87                                                                                  |
| Name of Expert/ Resource person  | Principal, Dr. R. S. Salunkhe                                                                 |
| Objectives of activity           | To improve cleaning and health awareness among the students  To keep the college campus clean |
| Outcomes of activity             | Students awareness about clean and plastic free campu                                         |

कार्यक्रम् अधिकारी राष्ट्रीय रोवा योजना

कला,वाधिका व विज्ञान महावितालय,पश्च.

Principal

Arts, Commerce & Science Colleg
Palus, Dist. Sangli

Tal: Palus Dist: Sangli 416310 NATIONAL SERVICE SCHEME 2022-23

Day / Date: