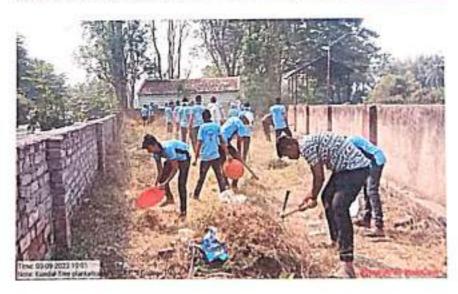

| Title of Activity             | Cleaning Campaign                                           |
|-------------------------------|-------------------------------------------------------------|
| Date of activity organized    | 24/09/22                                                    |
| Name of department/ committee | NCC                                                         |
| Name of coordinator           | Capt. Dr. S. M. Kamble                                      |
| No. of participation          | Students: 27                                                |
|                               | Teacher: 01                                                 |
| Name of Expert/ Resource      | Principal, Dr. R. S. Salunkhe                               |
| person                        |                                                             |
| Objectives of activity        | To improve cleaning and health awareness among the students |
|                               | To keep the college campus clean                            |
| Outcomes of activity          | Students awareness about clean and plastic free campus      |