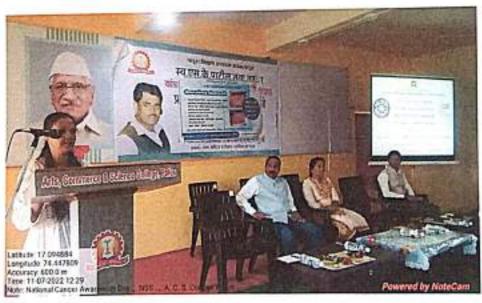

#### NATIONAL SERVICE SCHEME 2022-23

| Title of Activity                | Z. P. School Sawantpur, Cleaning Campaign                                      |
|----------------------------------|--------------------------------------------------------------------------------|
| Date of activity organized       | 01/10/2022                                                                     |
| Name of department/<br>committee | NSS                                                                            |
| Name of Coordinator              | Mr. A. B. Ghadage Smt. V. S. Chougule                                          |
| No. of participation             | Students: 49                                                                   |
| Name of Expert/ Resource person  | Principal, Dr. R. S. Salunkhe<br>Head Mistress, Z. P. School Sawantpur         |
| Objectives of activity           | To improve Cleaning and Health Awareness                                       |
| Outcomes of activity             | Students awareness about Cleanliness, Health and<br>Environmental Conservation |

कार्यक्रम अधिकरित राष्ट्रीय सेवा योजना न्या,वाभिज्य प विज्ञान महाविद्यानय,पन्नूम Principal

'rts,Commerce & Science College

Palus.Dist.Sangli

Tal: Palus Dist: Sangli 416310