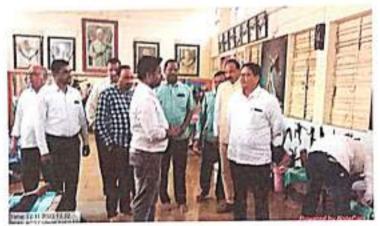

Prin. Dr. R. S. Salunkhe Sir, welcome to resource person Dr. S. S. Lendave sir in the presence of Dr. P. M. Patil, IQAC Coordinator and gathered students in the ICT room, ACS College Palus

Participant students with mentors in Avishkar Research Competition held at Mathubai Garvare Kanya Mahavidyalaya Sangli on 5<sup>th</sup> December, 2022