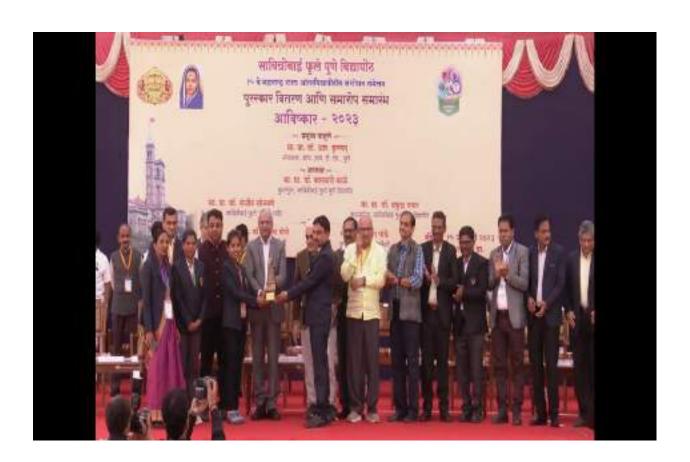

#### SELECTED IN UNIVERSITY LEVEL

Two students were selected in University Level Competition held at Shivaji University, Kolhapur on 07/12/2022. They have registered for the participation in State Level Avishkar Research Competition held at Pune on 13/01/2023.

| Sr. | <b>Participating</b> | Title of Research | Name of the Student | Prize |
|-----|----------------------|-------------------|---------------------|-------|
| No. | Discipline           | Project           |                     |       |
| 1.  | Humanities           | Farmers love of   | Miss. Akshata Ashok | Third |
|     | Languages, Fine Arts | imitation         | Surwanshi           |       |
| 2.  | Pure Science         | Thermo-chemical   | Miss. Akanksha      | First |
|     |                      | Recycling         | Pravinkumar Sutar   |       |

### PARTICIPATED IN STATE LEVEL COMPETITION AT PUNE

| Sr. | Participating        | Title of Research | Name of the Student | Prize |
|-----|----------------------|-------------------|---------------------|-------|
| No. | Discipline           | Project           |                     |       |
| 1.  | Humanities           | Farmers love of   | Miss. Akshata Ashok | Third |
|     | Languages, Fine Arts | imitation         | Surwanshi           |       |
| 2.  | Pure Science         | Thermo-chemical   | Miss. Akanksha      | First |
|     |                      | Recycling         | Pravinkumar Sutar   |       |