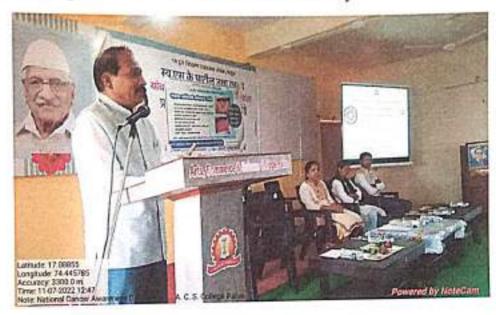

#### **REPORT OF THE ACTIVITIES ORGANIZED IN AY-2022-23**

| Title of Activity               | Blood donation Camp                                        |
|---------------------------------|------------------------------------------------------------|
| Date of activity organized      | 05/08/2022                                                 |
| Name of department/ committee   | NCC                                                        |
| Name of coordinator             | Capt. Dr. S.M. Kamble                                      |
| No. of participation            | Students (NCC): 15                                         |
|                                 | Others: 22                                                 |
| Name of Expert/ Resource person | Shri. Jayant Kadam (Nana)                                  |
|                                 | Prin. Dr. R. S. Salunkhe                                   |
| Objectives of activity          | Social Responsibility, Awareness                           |
| Outcomes of activity            | Total 37 students, alumni, parents and faculty donated the |
|                                 | blood.                                                     |