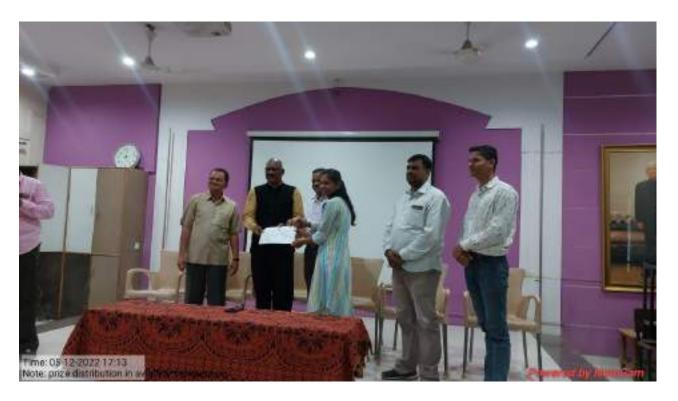

Mr. Abhijit Koli Receiving second prize certificate from the Dignitaries at Mathubai Garvare Kanya Mahavidyalaya Sangli on 5<sup>th</sup> December, 2022

Miss. Surwanshi, Receiving the First prize certificate from the Dignitaries at Mathubai Garvare Kanya Mahavidyalaya Sangli on  $5^{\rm th}$  December, 2022

Miss. Sutar Receiving first prize certificate from the Dignitaries at Mathibai Garvare Kanya College Sangli on 5<sup>th</sup> December, 2022

Miss. Wadar Receiving first prize certificate from the Dignitaries at Mathibai Garvare Kanya College Sangli on 5<sup>th</sup> December, 2022

Miss. Kadam, Receiving second prize certificate from the Dignitaries at Mathibai Garvare Kanya College Sangli on 5<sup>th</sup> December, 2022

Post Graduate Avishkar Research Competition held at Shivaji University, Kolhapur on  $8^{th}$  December 2022