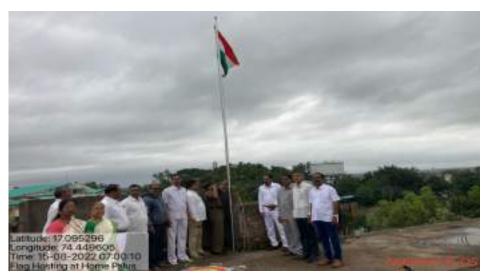

| Title of Activity               | HAR GHAR TIRANGA                                            |
|---------------------------------|-------------------------------------------------------------|
| Date of activity organized      | 13/08/22 TO 15/08/22                                        |
| Name of department/ committee   | NCC                                                         |
| Name of coordinator             | Capt Dr. S. M. Kambe                                        |
| No. of participation            | Students: 54                                                |
|                                 | Teacher: 01                                                 |
| Name of Expert/ Resource person | Prin. Dr. R. S. Salunkhe                                    |
| Objectives of activity          | To inculcate patriotism among students.                     |
| Outcomes of activity            | The students enthusiastically participated in the Har Ghar  |
|                                 | Tiranga initiative, which instilled a feeling of patriotism |
|                                 | among the students as well as the people of the society.    |