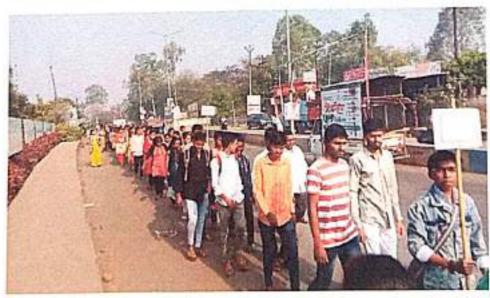

RUN FOR UNITY RALLY ON -31/10/22.

| Sr. No. | Name Of The Cadets Participated |
|---------|---------------------------------|
| 1.      | Patole Aditya Rajendra          |
| 2.      | Lad Kunal Pramod                |
| 3.      | Pawar Vivek Vilas               |
| 4.      | Shinde Akash Nandkumar          |
| 5.      | Bhosale Pragati Ananda          |

| Title of Activity               | Run For Unity                                                                                                                         |  |
|---------------------------------|---------------------------------------------------------------------------------------------------------------------------------------|--|
| Date of activity organized      | 31/10/22                                                                                                                              |  |
| Name of department/ committee   | NCC                                                                                                                                   |  |
| Name of coordinator             | Capt. Dr. S. M. Kamble                                                                                                                |  |
| No. of participation            | Students: 48 Teacher:02                                                                                                               |  |
| Name of Expert/ Resource person | Prin. Dr. R. S. Salunkhe                                                                                                              |  |
| Objectives of activity          | To uplift the nation's unity & spread awareness about the immense contributions of Vallabhabhai Patel.                                |  |
| Outcomes of activity            | This program grown a sense of national unity and developed feelings of nation's strength with the utmost unity, integrity & security. |  |