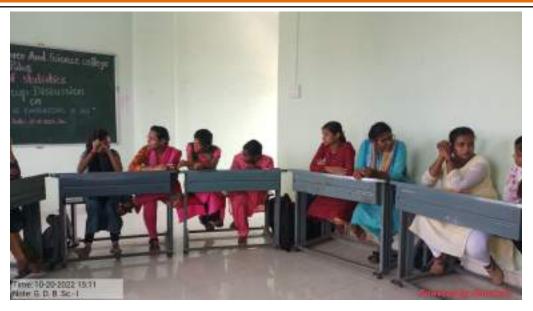

## Organization of One day Workshop on 'Avishkar Research Competition- 2022-23' on 16/10/2022 at ICT Room

Research Committee of Arts, Commerce And Science College palus has organized One day Workshop on 'Avishkar Research Competition 2022-2023' in the able guidance of Principal Dr. R. S. Salunkhe, Sir has guided to selected participant students about how to prepare the posters, presentation skills and confidence while presentation. The Co-ordinator Prof. Dr. S. M. Kumbar, Department of Zoology, welcoming and introductory remarks and also he have explained the discipline, rules and regulations of Shivaji University Avishkar Research Competition 2022-23 to the students. Dr. S. V. Lendave, Department of English, has given lecture on how to prepare research papers. He provides information regarding research as well as research papers means how to present research paper. Dr. U. P. Patil, Department of Chemistry has explained how to prepare research posters and presentation skills to students. He discussed the things regarding research in that forum. Mr. V. S. Jadhav, Department of Economics has given vote of thanks.