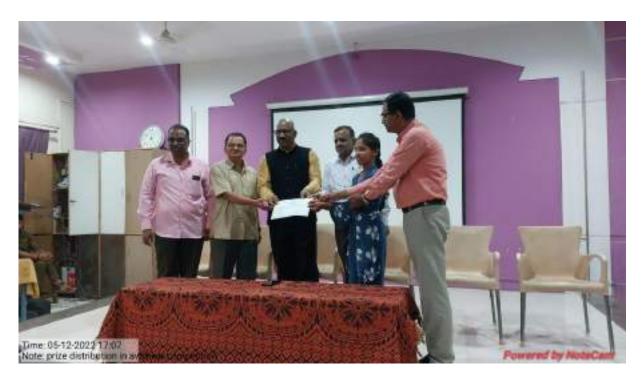

#### **SELECTION IN DISTRICT LEVEL AVISHKAR COMPETITATION**

Among participated 10 students, **three got First Prize and two students got Second prize in various discipline in District Level Competition held at** Shri Mathubai Garware Kanya Mahavidyalay, Sangli on 05/12/2022. They are registered for the participation in University Level Avishkar Research Competition held at Shivaji University, Kolhapur 'Avishkar Research Competition – 2022-2023 held on 07/12/2022.

| Sr.<br>No. | Participating<br>Discipline | Title of Research<br>Project | Name of the Student      | Prize  |
|------------|-----------------------------|------------------------------|--------------------------|--------|
| 1.         | Humanities                  | Farmers love of              | Miss. Akshata Ashok      | First  |
|            | Languages, Fine Arts        | imitation                    | Surwanshi                |        |
| 2.         | Humanities                  | Road Accidents on            | Mr. Abhijeet Arjun Koli  | Second |
|            | Languages, Fine Arts        | Highway                      |                          |        |
| 3.         | Commerce,                   | JAM                          | Miss. Shrushti Niranjan  | Second |
|            | Management, Law             |                              | Kadam                    |        |
| 4.         | Pure Science                | Thermo-chemical              | Miss. Akanksha           | First  |
|            |                             | Recycling                    | Pravinkumar Sutar        |        |
| 5.         | Agriculture and             | Aminoacids                   | Miss. Amish Suresh Wadar | First  |
|            | Animal Husbandry            |                              |                          |        |

Miss. Kadam, Receiving second prize certificate from the Dignitaries at Mathibai Garvare Kanya College Sangli on 5<sup>th</sup> December, 2022

Post Graduate Avishkar Research Competition held at Shivaji University, Kolhapur on  $8^{th}$  December 2022