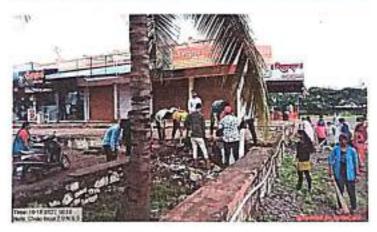

### NATIONAL SERVICE SCHEME 2022-23

| Title of Activity .              | Palus Bus Stand Area Cleaning Campaign                                           |
|----------------------------------|----------------------------------------------------------------------------------|
| Date of activity organized       | 18/10/2022                                                                       |
| Name of department/<br>committee | NSS                                                                              |
| Name of coordinator              | Mr. A. B. GhadageSmt. V. S. Chougule                                             |
| No. of participation             | Students: 73                                                                     |
| Name of Expert/ Resource person  | MSRTC, Palus Bus Depot<br>Principal, Dr. R. S. Salunkhe                          |
| Objectives of activity           | To improve Cleaning and Health Awareness                                         |
| Outcomes of activity             | People awarenessabout Cleanliness, hygiene and personal as well as social Health |

कार्यक्रम अधिकारी राष्ट्रीय सेवा योजना

डला,वाणिज्य व विज्ञात महाविद्यालय,पलूत

Principal
Arts,Commerce & Science Colleg
Palus,Dist,Sangli

Tal: Palus Dist: Sangli 416310 NATIONAL SERVICE SCHEME

2022-23

Day / Date: