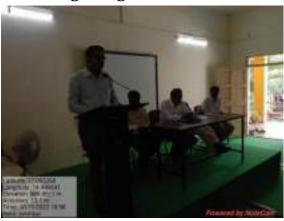

## Organization of One day Workshop on 'Avishkar Research Competition- 2022-23' on 16/10/2022 at ICT Room

Research Committee of Arts, Commerce And Science College palus has organized One day Workshop on 'Avishkar Research Competition 2022-2023' in the able guidance of Principal Dr. R. S. Salunkhe, Sir has guided to selected participant students about how to prepare the posters, presentation skills and confidence while presentation. The Co-ordinator Prof. Dr. S. M. Kumbar, Department of Zoology, welcoming and introductory remarks and also he have explained the discipline, rules and regulations of Shivaji University Avishkar Research Competition 2022-23 to the students. Dr. S. V. Lendave, Department of English, has given lecture on how to prepare research papers. He provides information regarding research as well as research papers means how to present research paper. Dr. U. P. Patil, Department of Chemistry has explained how to prepare research posters and presentation skills to students. He discussed the things regarding research in that forum. Mr. V. S. Jadhav, Department of Economics has given vote of thanks.

Prin. Dr. R. S. Salunkhe Sir, welcome to resource person Dr. S. S. Lendave sir in the presence of Dr. P. M. Patil, IQAC Coordinator and gathered students in the ICT room, ACS College Palus

Participant students with mentors in Avishkar Research Competition held at Mathubai Garvare Kanya Mahavidyalaya Sangli on 5<sup>th</sup> December, 2022