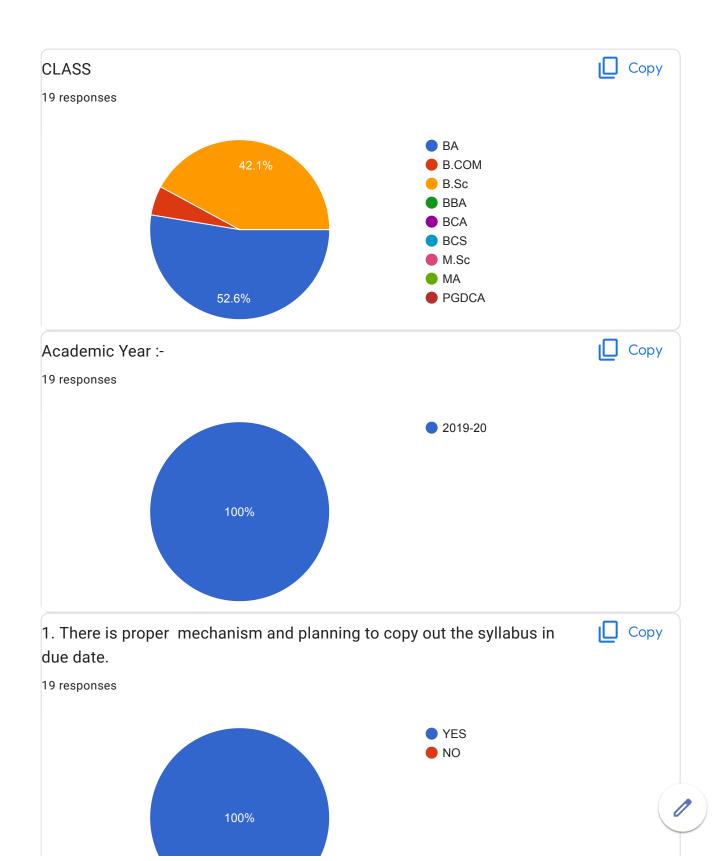

## ARTS, COMMERCE AND SCIENCE COLLEGE, PALUS-Teacher Feedback on Design & Review of Syllabus

19 responses

**Publish analytics** 