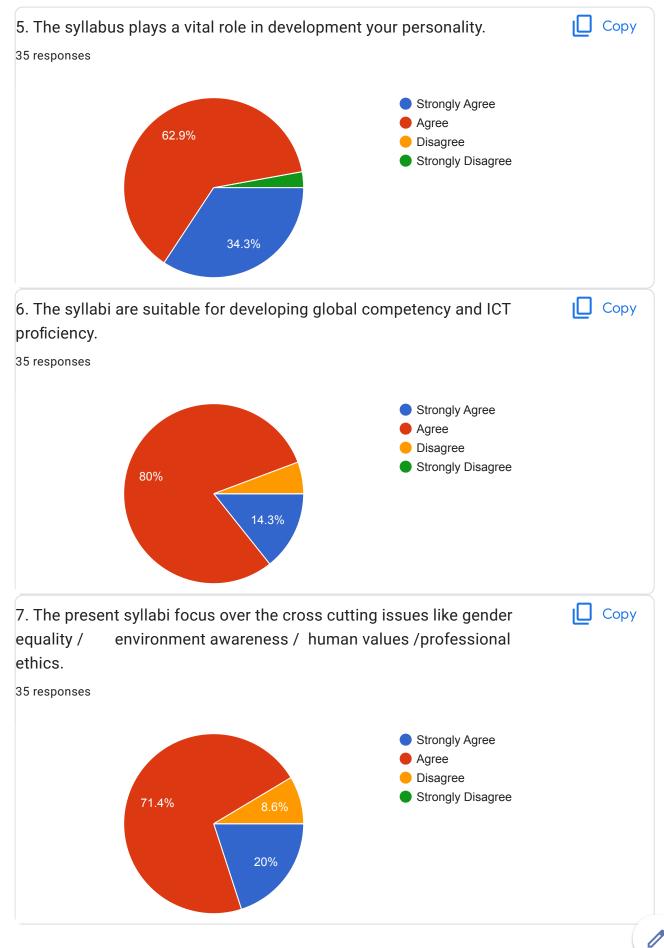

|                   |
|       |                  | Agree Disagree                                                            |                   |
|       |                  | 80% Strongly Disagree                                                     |                   |
|       |                  |                                                                           |                   |
|       |                  | 17.1%                                                                     |                   |
|       |                  |                                                                           |                   |
|       |                  |                                                                           |                   |







This content is neither created nor endorsed by Google. Report Abuse - Terms of Service - Privacy Policy



## ARTS, COMMERCE AND SCIENCE COLLEGE, PALUS-Teacher Feedback on Design & Review of Syllabus

19 responses

**Publish analytics** 

#### Name of the Faculty :-

19 responses

VIDYADEVI SHRIKANT CHOUGULE

Dr.Wagh Shakuntala Pratap

Shesabhare Sudhir Yashawant

JOSHI SUNIL MADHUKAR

Dr Sangita Sampat Patil

Dr. Sudhir Sadashiv Lendave

PATIL SHANKAR TATOBA

S H Kale

Ravindra Bhimrao Jadhav

Dr Satyawan Subarao Patil

Dr. P. M. PATIL

Dr Pawar Subhash Dadaji

B.A.

Dr. Vithoba Mahadev Shendage

Mrs Swati S.Patil

SANJIVANI POTPHODE

5 AM ARTS, COMMERCE AND SCIENCE COLLEGE, PALUS-Teacher Feedback on Design & Review of Syllabus SUKESTI GUVIND PTIALANE

#### Dr U. P. Patil

Arts Comme