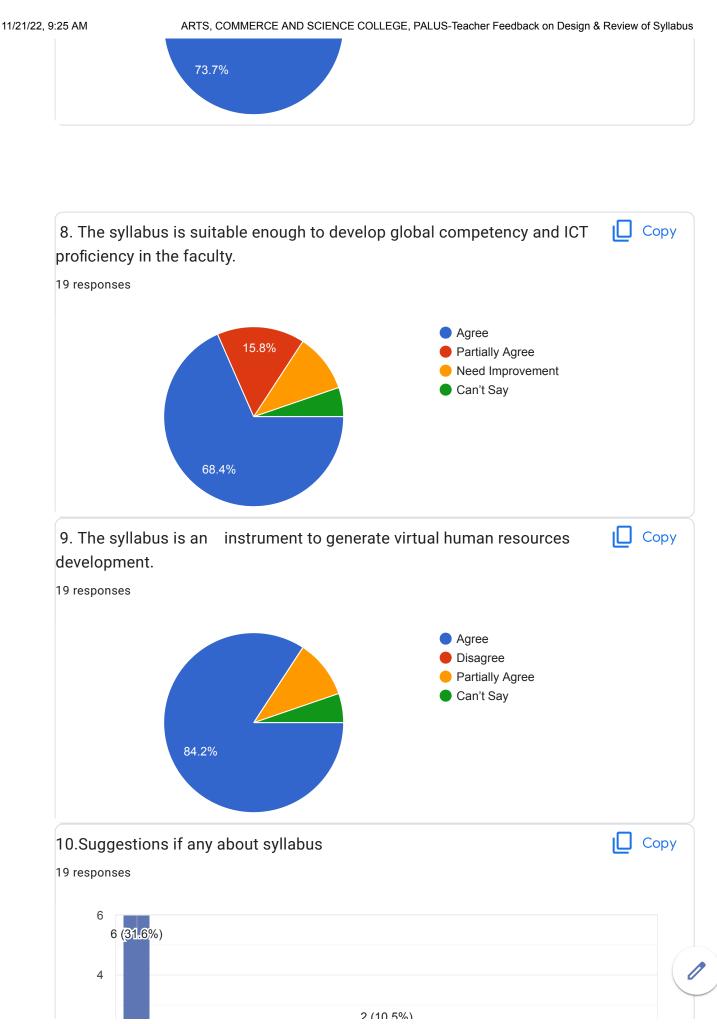

## ARTS, COMMERCE AND SCIENCE COLLEGE, PALUS-Teacher Feedback on Design & Review of Syllabus

19 responses

**Publish analytics** 