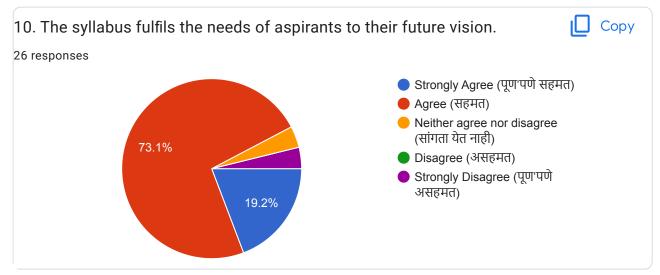

## ARTS, COMMERCE AND SCIENCE COLLEGE, PALUS (Alumni Feedback on Design & Review of Syllabus)

26 responses

| :59 AM           | ARTS, COMMERCE AND SCIENCE COLLEGE, PALUS (Alumni Feedback on Design & Review of Sylla | bus) |
|------------------|----------------------------------------------------------------------------------------|------|
| Name (संपूण' न   | ाव) :  :-                                                                              |      |
| 26 responses     |                                                                                        |      |
| Priti Tanaji Saw | want                                                                                   |      |
| Aniket Vilas Sh  | nendge                                                                                 |      |
| Pruthviraj Rajer | ndra mohite                                                                            |      |
| Pooja Jadhav     |                                                                                        |      |
| Bhagyashri sur   | resh magar                                                                             |      |
| Trupti Dhanaji S | Shirke                                                                                 |      |
| Muskan gulab     | haraganali                                                                             |      |
| Vaishnavi Arun   | า Deshmukh                                                                             |      |
| Priti Jayavant J | Jadhav                                                                                 |      |
| Suchita Anil Ra  | akshe                                                                                  |      |
| Samiksha Hanr    | mnat Salunkhe                                                                          |      |
| Rutuja Ganesh    | Jadhav                                                                                 |      |
| Komal mohan j    | jadhav.                                                                                |      |
| Shweta Hanma     | ant Chavan                                                                             |      |
| Deepankar Arvi   | rind Howal                                                                             |      |
| Kamble Aishwa    | arya Ajay                                                                              |      |
| Harshada Vikas   | is Lad                                                                                 |      |
| Smita Shamrac    | o Mali                                                                                 |      |
| Snehal Shashik   | kant Mali                                                                              |      |
| Rohini Ramcha    | andra Suryawanshi                                                                      | 0    |

## Ø

| 1:59 AM      | ARTS, COMMERCE AND SCIENCE COLLEGE, PALOS (Alumni Feedback on Design & Review of Syllabus) |
|--------------|--------------------------------------------------------------------------------------------|
| Mobile No.:- |                                                                                            |
| 26 responses |                                                                                            |
| 7843030802   |                                                                                            |
| 7420915851   |                                                                                            |
|              |                                                                                            |
| 9172346825   |                                                                                            |
| 9096755795   |                                                                                            |
| 9130951033   |                                                                                            |
| 7219146374   |                                                                                            |
| 7385764360   |                                                                                            |
| 7249634970   |                                                                                            |
| 8459405442   |                                                                                            |
|              |                                                                                            |
| 7350422687   |                                                                                            |
| 9130154957   |                                                                                            |
| 7709450954   |                                                                                            |
| 9011064001   |                                                                                            |
| 7499959933   |                                                                                            |
| 9860611413   |                                                                                            |
| 7719873118   |                                                                                            |
| 9011070976   |                                                                                            |
|              |                                                                                            |
| 8261012703   |                                                                                            |
| 9175790745   |                                                                                            |
| 7620258934   |                                                                                            |
|              |                                                                                            |