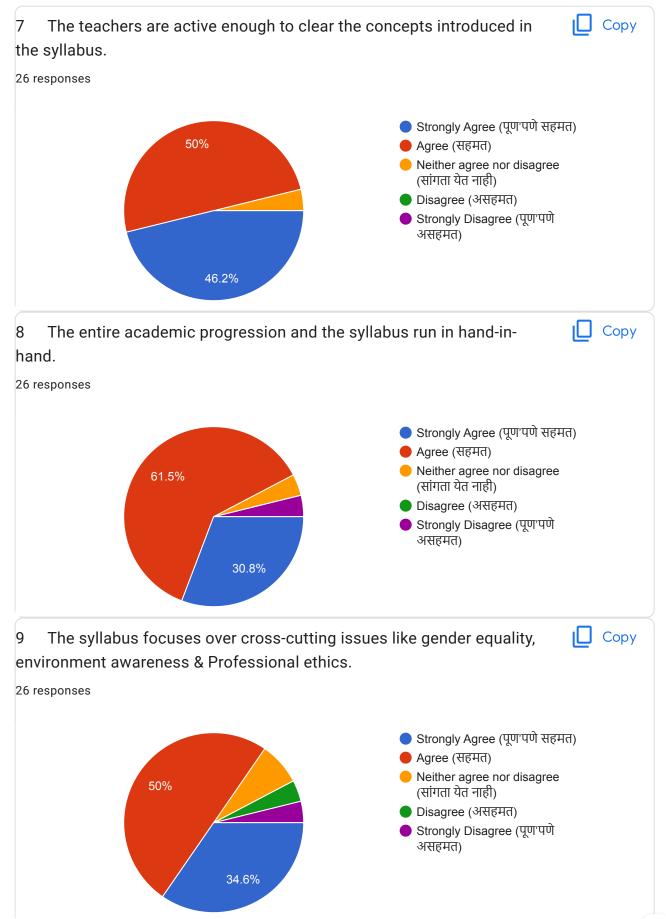

## ARTS, COMMERCE AND SCIENCE COLLEGE, PALUS (Alumni Feedback on Design & Review of Syllabus)

26 responses

| :59 AM           | ARTS, COMMERCE AND SCIENCE COLLEGE, PALUS (Alumni Feedback on Design & Review of Sylla | bus) |
|------------------|----------------------------------------------------------------------------------------|------|
| Name (संपूण' न   | ाव) :  :-                                                                              |      |
| 26 responses     |                                                                                        |      |
| Priti Tanaji Saw | want                                                                                   |      |
| Aniket Vilas Sh  | nendge                                                                                 |      |
| Pruthviraj Rajer | ndra mohite                                                                            |      |
| Pooja Jadhav     |                                                                                        |      |
| Bhagyashri sur   | resh magar                                                                             |      |
| Trupti Dhanaji S | Shirke                                                                                 |      |
| Muskan gulab     | haraganali                                                                             |      |
| Vaishnavi Arun   | า Deshmukh                                                                             |      |
| Priti Jayavant J | Jadhav                                                                                 |      |
| Suchita Anil Ra  | akshe                                                                                  |      |
| Samiksha Hanr    | mnat Salunkhe                                                                          |      |
| Rutuja Ganesh    | Jadhav                                                                                 |      |
| Komal mohan j    | jadhav.                                                                                |      |
| Shweta Hanma     | ant Chavan                                                                             |      |
| Deepankar Arvi   | rind Howal                                                                             |      |
| Kamble Aishwa    | arya Ajay                                                                              |      |
| Harshada Vikas   | is Lad                                                                                 |      |
| Smita Shamrac    | o Mali                                                                                 |      |
| Snehal Shashik   | kant Mali                                                                              |      |
| Rohini Ramcha    | andra Suryawanshi                                                                      | 0    |

## Ø

| 1:59 AM      | ARTS, COMMERCE AND SCIENCE COLLEGE, PALOS (Alumni Feedback on Design & Review of Syllabus) |
|--------------|--------------------------------------------------------------------------------------------|
| Mobile No.:- |                                                                                            |
| 26 responses |                                                                                            |
| 7843030802   |                                                                                            |
| 7420915851   |                                                                                            |
|              |                                                                                            |
| 9172346825   |                                                                                            |
| 9096755795   |                                                                                            |
| 9130951033   |                                                                                            |
| 7219146374   |                                                                                            |
| 7385764360   |                                                                                            |
| 7249634970   |                                                                                            |
| 8459405442   |                                                                                            |
|              |                                                                                            |
| 7350422687   |                                                                                            |
| 9130154957   |                                                                                            |
| 7709450954   |                                                                                            |
| 9011064001   |                                                                                            |
| 7499959933   |                                                                                            |
| 9860611413   |                                                                                            |
| 7719873118   |                                                                                            |
| 9011070976   |                                                                                            |
|              |                                                                                            |
| 8261012703   |                                                                                            |
| 9175790745   |                                                                                            |
| 7620258934   |                                                                                            |
|              |                                                                                            |