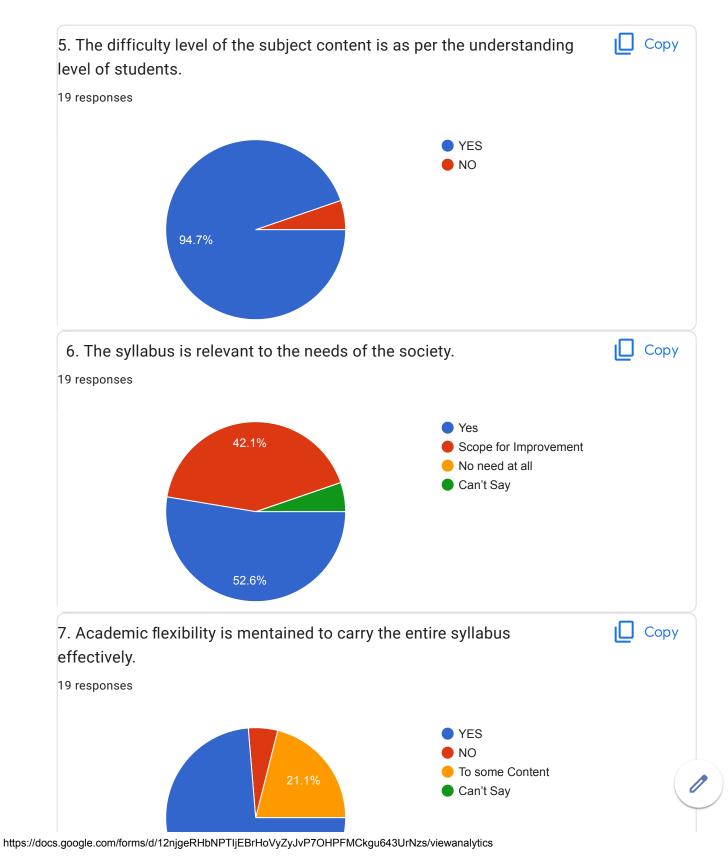

A. M.Phil. Ph.D

M. Sc. Ph.D

M.A.M.Phil Ph. D

M.Sc. Ph.D. DIT

M.Sc.

M. Sc. B. Ed.

MCa

MSc Ph.D. SET

M.A.B.ed.NET.m.phil phd appear

| Mobile No.:- |  |  |  |
|--------------|--|--|--|
| 19 responses |  |  |  |
| 7250604519   |  |  |  |
| 7350604518   |  |  |  |
| 9860678180   |  |  |  |
| 9421127141   |  |  |  |
| 9850308624   |  |  |  |
|              |  |  |  |
| 9503411622   |  |  |  |
| 9421027900   |  |  |  |
| 9860844128   |  |  |  |
| 0070200000   |  |  |  |
| 9970330639   |  |  |  |
| 9850810036   |  |  |  |
| 9561570484   |  |  |  |
| 9860844131   |  |  |  |
|              |  |  |  |
| 8483983657   |  |  |  |
| 9624241923   |  |  |  |
| 9834965835   |  |  |  |
| 8788704390   |  |  |  |
| 0700704390   |  |  |  |
| 9881583765   |  |  |  |
| 0060100640   |  |  |  |

















This content is neither created nor endorsed by Google. Report Abuse - Terms of Service - Privacy Policy

**Google** Forms