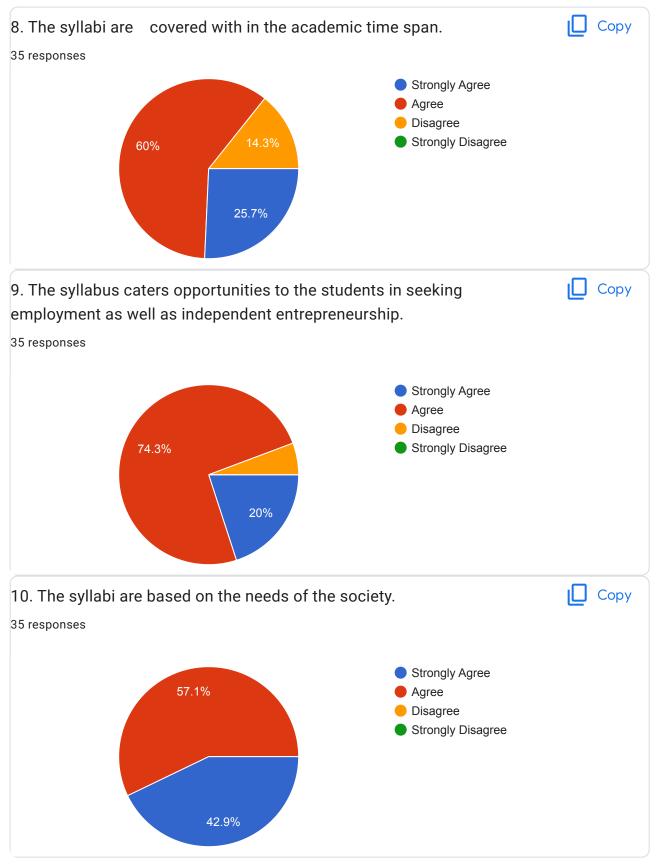

|                   |
|       |                  | Agree Disagree                                                            |                   |
|       |                  | 80% Strongly Disagree                                                     |                   |
|       |                  |                                                                           |                   |
|       |                  | 17.1%                                                                     |                   |
|       |                  |                                                                           |                   |
|       |                  |                                                                           |                   |







This content is neither created nor endorsed by Google. Report Abuse - Terms of Service - Privacy Policy



## ARTS, COMMERCE AND SCIENCE COLLEGE, PALUS-Teacher Feedback on Design & Review of Syllabus

19 responses

**Publish analytics** 

#### Name of the Faculty :-

19 responses

VIDYADEVI SHRIKANT CHOUGULE

Dr.Wagh Shakuntala Pratap

Shesabhare Sudhir Yashawant

JOSHI SUNIL MADHUKAR

Dr Sangita Sampat Patil

Dr. Sudhir Sadashiv Lendave

PATIL SHANKAR TATOBA

S H Kale

Ravindra Bhimrao Jadhav

Dr Satyawan Subarao Patil

Dr. P. M. PATIL

Dr Pawar Subhash Dadaji

B.A.

Dr. Vithoba Mahadev Shendage

Mrs Swati S.Patil

SANJIVANI POTPHODE

5 AM ARTS, COMMERCE AND SCIENCE COLLEGE, PALUS-Teacher Feedback on Design & Review of Syllabus SUKESTI GUVIND PTIALANE

#### Dr U. P. Patil

Arts Commerc