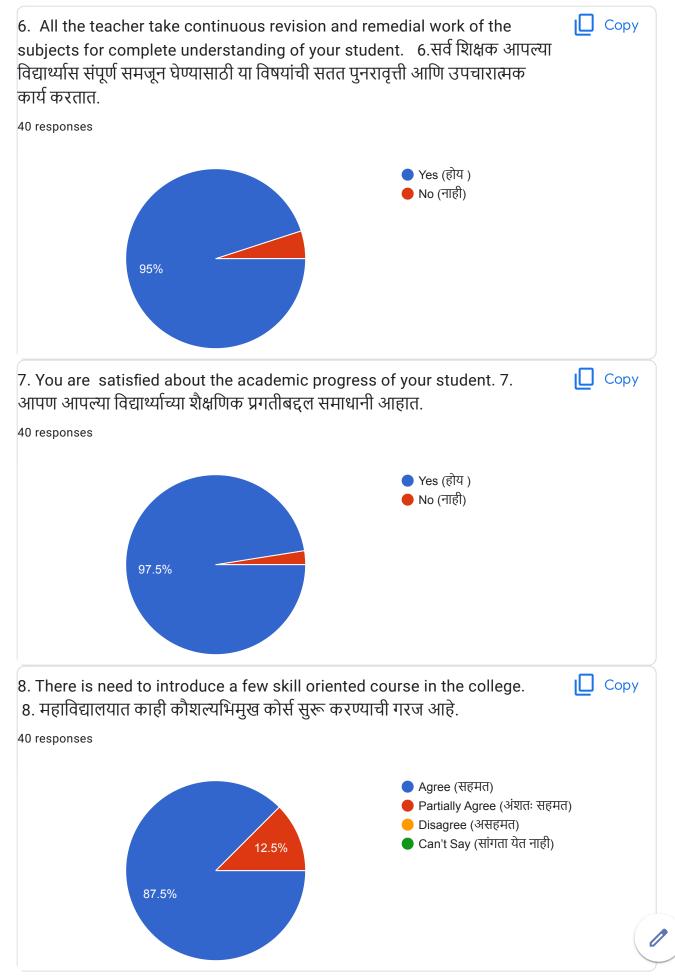

on, Dist - Sangli

A/P Yelavi Tal- Tasgaon Dist- Sangli

AT post- Krushinagar TAL- Palus DIST- Sangli

A/P - Yelavi, Tal- Tasgaon, Dist- Sangli.

A/P Yelavi Tal - Tasgaon Dist - sangli

Palus colony palus ,palus sangli

Near Bramhanath mandir Sandagewadi, Palus

Near Bramhanath mandir Sandagewadi, Palus

At-wazar, post -Andhali, Tal- khanapur, dist - Sangli

A/p Yelavi Taluka-Tasgoan District-Sangli

Bambavade tal.palus dist.sangli

A/P ANDHALI. Tal - PALUS. Dist- sangli

A/p Kundal tal.palus dist.sangali

A/p sawantpur, tal. Palus, dist. Sangli

A\p- Sawantpur , Tal - Palus , Dist - Sangli

A/p Kirloskarwadi (Ramanand Nagar) Tal-Palus Dist-Sangli

At.post-wazar Tal-khanapur Dist-sangli

Ap.Yelavi,Tal.Tasgaon,Dist.Sangli

Shikshak Colony Palus

A. P. Yelavi Tal. Tasagaon Dist. Sangli









This content is neither created nor endorsed by Google. Report Abuse - Terms of Service - Privacy Policy



12/6/22, 11:38 AM

## ARTS, COMMERCE AND SCIENCE COLLEGE, PALUS (Alumni Feedback on Design & Review of Syllabus)

26 responses



| :59 AM           | ARTS, COMMERCE AND SCIENCE COLLEGE, PALUS (Alumni Feedback on Design & Review of Sylla | bus) |
|------------------|----------------------------------------------------------------------------------------|------|
| Name (संपूण' न   | ाव) :  :-                                                                              |      |
| 26 responses     |                                                                                        |      |
| Priti Tanaji Saw | want