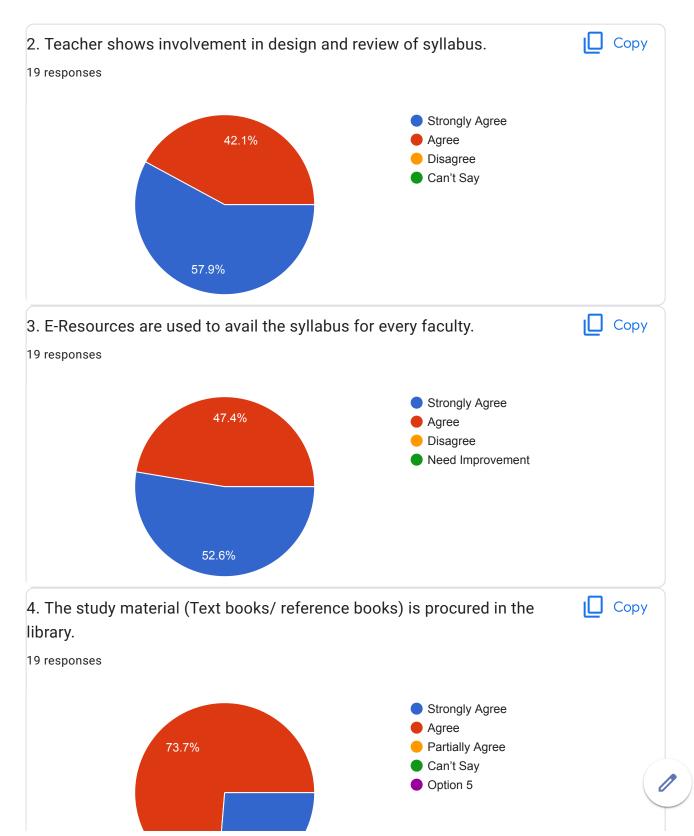

M A. M.Phil. Ph.D

M. Sc. Ph.D

M.A.M.Phil Ph. D

M.Sc. Ph.D. DIT

M.Sc.

M. Sc. B. Ed.

MCa

MSc Ph.D. SET

M.A.B.ed.NET.m.phil phd appear

| Mobile No.:- |  |  |  |
|--------------|--|--|--|
| 19 responses |  |  |  |
| 7250604519   |  |  |  |
| 7350604518   |  |  |  |
| 9860678180   |  |  |  |
| 9421127141   |  |  |  |
| 9850308624   |  |  |  |
|              |  |  |  |
| 9503411622   |  |  |  |
| 9421027900   |  |  |  |
| 9860844128   |  |  |  |
| 0070200000   |  |  |  |
| 9970330639   |  |  |  |
| 9850810036   |  |  |  |
| 9561570484   |  |  |  |
| 9860844131   |  |  |  |
|              |  |  |  |
| 8483983657   |  |  |  |
| 9624241923   |  |  |  |
| 9834965835   |  |  |  |
| 8788704390   |  |  |  |
| 0700704390   |  |  |  |
| 9881583765   |  |  |  |
| 0060100640   |  |  |  |

















This content is neither created nor endorsed by Google. Report Abuse - Terms of Service - Privacy Policy

**Google** Forms