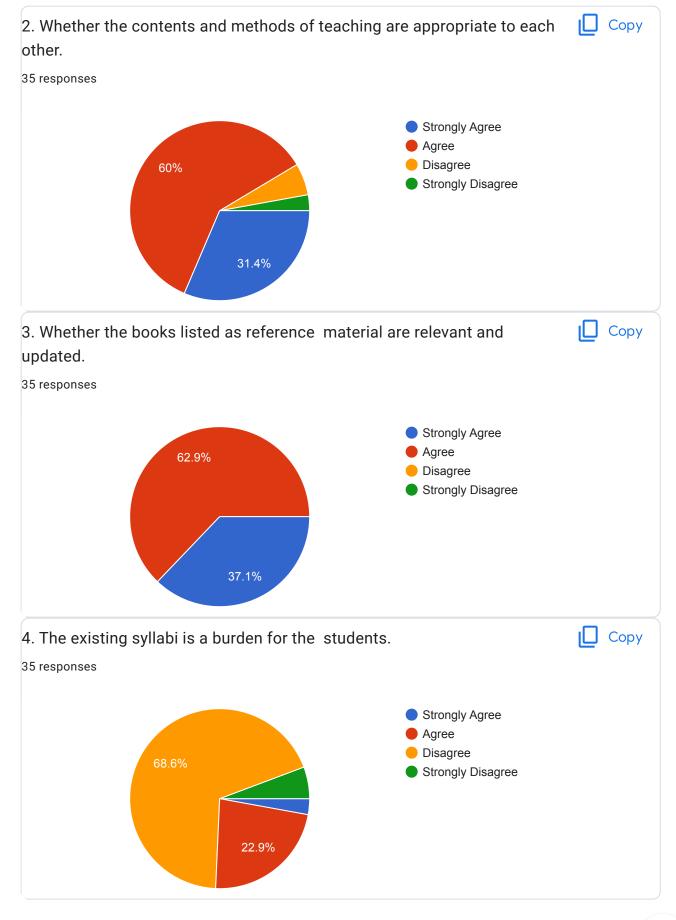

|                   |
|       |                  | Agree Disagree                                                            |                   |
|       |                  | 80% Strongly Disagree                                                     |                   |
|       |                  |                                                                           |                   |
|       |                  | 17.1%                                                                     |                   |
|       |                  |                                                                           |                   |
|       |                  |                                                                           |                   |







This content is neither created nor endorsed by Google. Report Abuse - Terms of Service - Privacy Policy



## ARTS, COMMERCE AND SCIENCE COLLEGE, PALUS-Teacher Feedback on Design & Review of Syllabus

19 responses

**Publish analytics** 

#### Name of the Faculty :-

19 responses

VIDYADEVI SHRIKANT CHOUGULE

Dr.Wagh Shakuntala Pratap

Shesabhare Sudhir Yashawant

JOSHI SUNIL MADHUKAR

Dr Sangita Sampat Patil

Dr. Sudhir Sadashiv Lendave

PATIL SHANKAR TATOBA

S H Kale

Ravindra Bhimrao Jadhav

Dr Satyawan Subarao Patil

Dr. P. M. PATIL

Dr Pawar Subhash Dadaji

B.A.

Dr. Vithoba Mahadev Shendage

Mrs Swati S.Patil

SANJIVANI POTPHODE

5 AM ARTS, COMMERCE AND SCIENCE COLLEGE, PALUS-Teacher Feedback on Design & Review of Syllabus SUKESTI GUVIND PTIALANE

#### Dr U. P. Patil

Arts Com