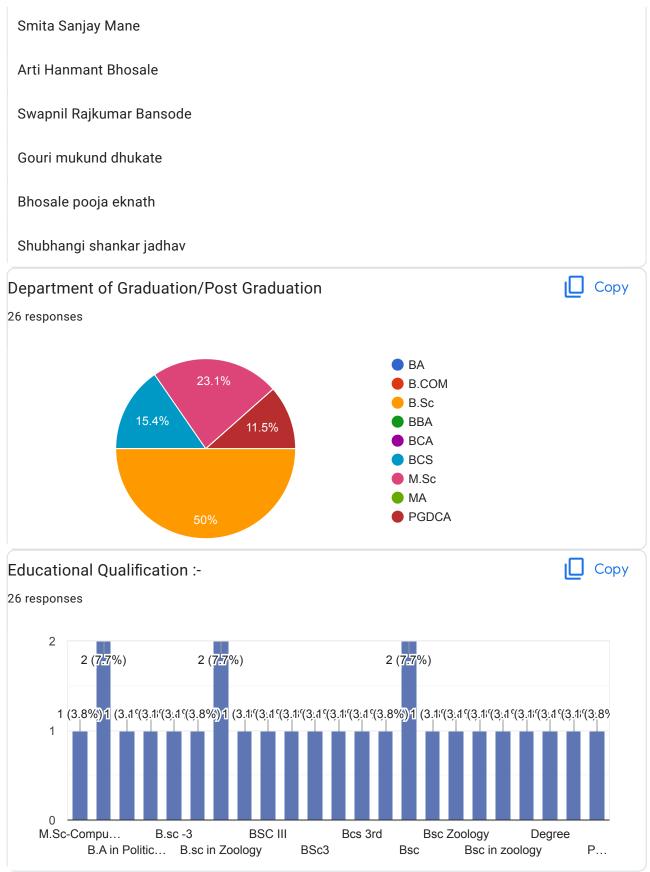

|                                | LLEGE, PALUS -Student Feedback on            |      |
|--------------------------------|----------------------------------------------|------|
| Harshada Vikas Lad             |                                              |      |
| Snehal Shashikant Mali         |                                              |      |
| Smita Shamrao Mali             |                                              |      |
| Rohini Ramchandra Suryawanshi  |                                              |      |
| Smita Sanjay Mane              |                                              |      |
| Arti Hanmant Bhosale           |                                              |      |
| Swapnil Rajkumar Bansode       |                                              |      |
| Shweta Dhondiram shirtode      |                                              |      |
| gauri gaund                    |                                              |      |
| Namrata Suresh Mane            |                                              |      |
| Pooja eknath bhosale           |                                              |      |
| Miss. Shraddha Sunil Chougule. |                                              |      |
| Prajakta Dipak Jadhav          |                                              |      |
| Swapnagandha Sunil Patil       |                                              |      |
| Apurva Madhukar Suryawanshi    |                                              |      |
| CLASS                          |                                              | Сору |
| 35 responses                   |                                              |      |
|                                | BAI                                          |      |
| 11.4% 17.1%                    | e Baii<br>Baiii                              |      |
| 8.6%                           | B.COM.I                                      |      |
|                                | <ul><li>B.COM.II</li><li>B.COM.III</li></ul> |      |
| 48.6%                          | B.SC.I                                       |      |
|                                | B.SC.II                                      |      |
|                                | 🔺 1/3 🔻                                      |      |