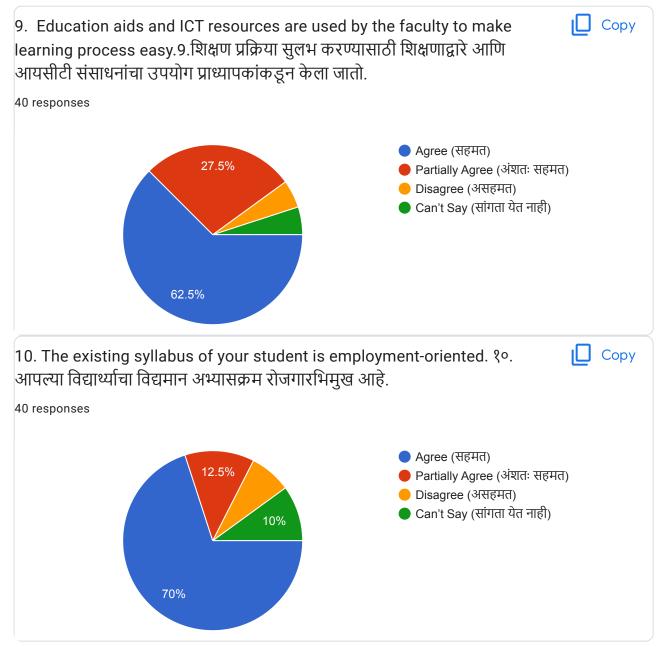

, Dist - Sangli

A/P Yelavi Tal- Tasgaon Dist- Sangli

AT post- Krushinagar TAL- Palus DIST- Sangli

A/P - Yelavi, Tal- Tasgaon, Dist- Sangli.

A/P Yelavi Tal - Tasgaon Dist - sangli

Palus colony palus ,palus sangli

Near Bramhanath mandir Sandagewadi, Palus

Near Bramhanath mandir Sandagewadi, Palus

At-wazar, post -Andhali, Tal- khanapur, dist - Sangli

A/p Yelavi Taluka-Tasgoan District-Sangli

Bambavade tal.palus dist.sangli

A/P ANDHALI. Tal - PALUS. Dist- sangli

A/p Kundal tal.palus dist.sangali

A/p sawantpur, tal. Palus, dist. Sangli

A\p- Sawantpur , Tal - Palus , Dist - Sangli

A/p Kirloskarwadi (Ramanand Nagar) Tal-Palus Dist-Sangli

At.post-wazar Tal-khanapur Dist-sangli

Ap.Yelavi,Tal.Tasgaon,Dist.Sangli

Shikshak Colony Palus

A. P. Yelavi Tal. Tasagaon Dist. Sangli









This content is neither created nor endorsed by Google. Report Abuse - Terms of Service - Privacy Policy



12/6/22, 11:38 AM

## ARTS, COMMERCE AND SCIENCE COLLEGE, PALUS (Alumni Feedback on Design & Review of Syllabus)

26 responses



| :59 AM           | ARTS, COMMERCE AND SCIENCE COLLEGE, PALUS (Alumni Feedback on Design & Review of Sylla | bus) |
|------------------|----------------------------------------------------------------------------------------|------|
| Name (संपूण' न   | ाव) :  :-                                                                              |      |
| 26 responses     |                                                                                        |      |
| Priti Tanaji Saw | want