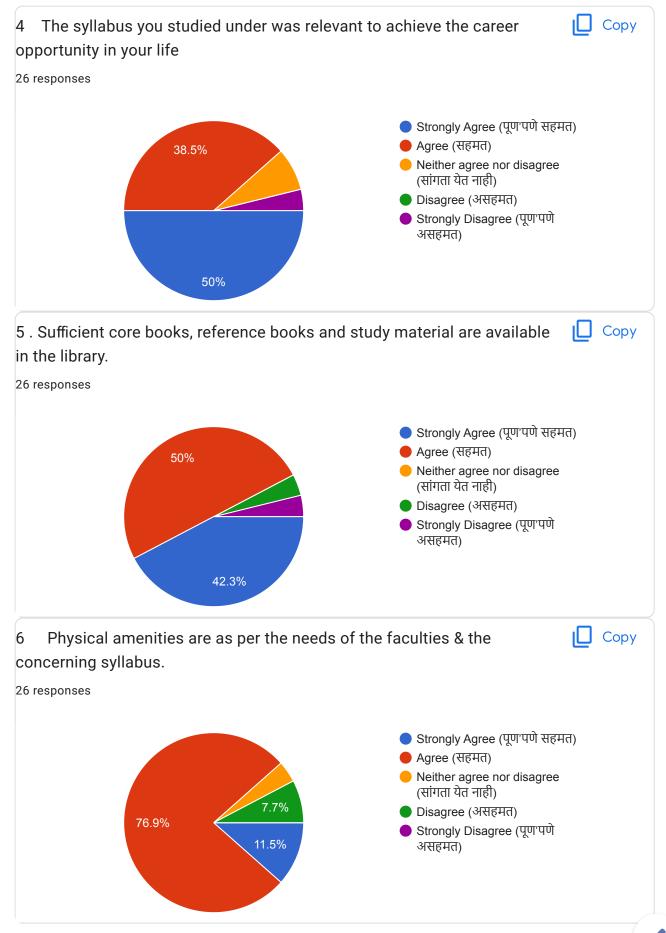

## ARTS, COMMERCE AND SCIENCE COLLEGE, PALUS (Alumni Feedback on Design & Review of Syllabus)

26 responses

| :59 AM           | ARTS, COMMERCE AND SCIENCE COLLEGE, PALUS (Alumni Feedback on Design & Review of Sylla | bus) |
|------------------|----------------------------------------------------------------------------------------|------|
| Name (संपूण' न   | ाव) :  :-                                                                              |      |
| 26 responses     |                                                                                        |      |
| Priti Tanaji Saw | want                                                                                   |      |
| Aniket Vilas Sh  | nendge                                                                                 |      |
| Pruthviraj Rajer | ndra mohite                                                                            |      |
| Pooja Jadhav     |                                                                                        |      |
| Bhagyashri sur   | resh magar                                                                             |      |
| Trupti Dhanaji S | Shirke                                                                                 |      |
| Muskan gulab     | haraganali                                                                             |      |
| Vaishnavi Arun   | า Deshmukh                                                                             |      |
| Priti Jayavant J | Jadhav                                                                                 |      |
| Suchita Anil Ra  | akshe                                                                                  |      |
| Samiksha Hanr    | mnat Salunkhe                                                                          |      |
| Rutuja Ganesh    | Jadhav                                                                                 |      |
| Komal mohan j    | jadhav.                                                                                |      |
| Shweta Hanma     | ant Chavan                                                                             |      |
| Deepankar Arvi   | rind Howal                                                                             |      |
| Kamble Aishwa    | arya Ajay                                                                              |      |
| Harshada Vikas   | is Lad                                                                                 |      |
| Smita Shamrac    | o Mali                                                                                 |      |
| Snehal Shashik   | kant Mali                                                                              |      |
| Rohini Ramcha    | andra Suryawanshi                                                                      | 0    |