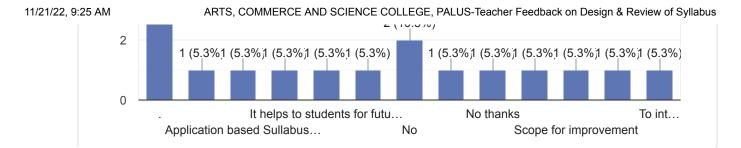

## ARTS, COMMERCE AND SCIENCE COLLEGE, PALUS-Teacher Feedback on Design & Review of Syllabus

19 responses

**Publish analytics** 