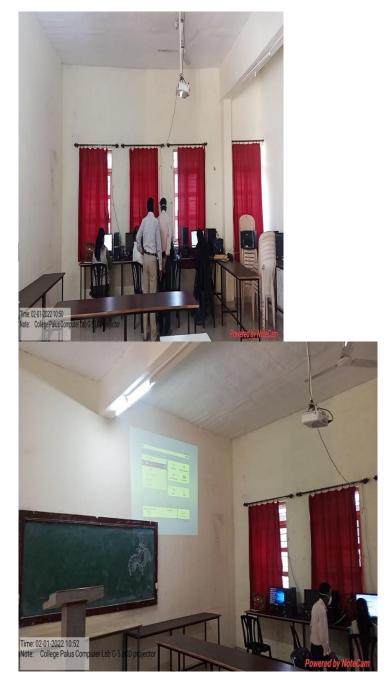

### **Department of Zoology**

Computer Lab G5

Master time table

(LCD Room no B-3)

Lecture by using LCD in Room no B-3