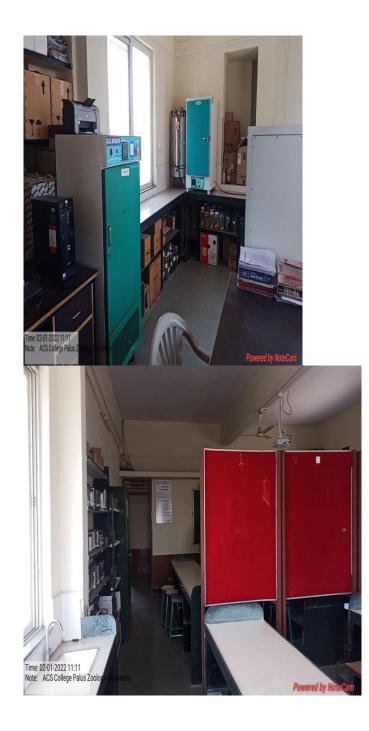

hoto of Zoology lab B.Sc.   | LCD      |      |
| 9     | Photo of zoology lab M.Sc.   | LCD      |      |
| 10    | Photo of Room no G-5         | LCD      |      |
| 11    | Photo Room B-3               | LCD      |      |
| 12    | Lecture by usind LCD in Room |          |      |
|       | B-3                          |          |      |
| В     | Photo of Master time table   |          |      |

Photo of seminar hall 1



Photo of ICT Room G-4



Photo of Room No F-7



Photo of Room no F-4



Photo of Room no G-2

# Computer Lab G2



Photo of English language Lab

English Language Lab





## English Language Lab



Photo Room no G-1

Computer Lab G1



Photo of Zoology lab B,Sc and M.Sc

**Department of Zoology** 





# **Department of Zoology**





### **Department of Zoology**





Computer Lab G5



Master time table

(LCD Room no B-3)



Lecture by using LCD in Room no B-3