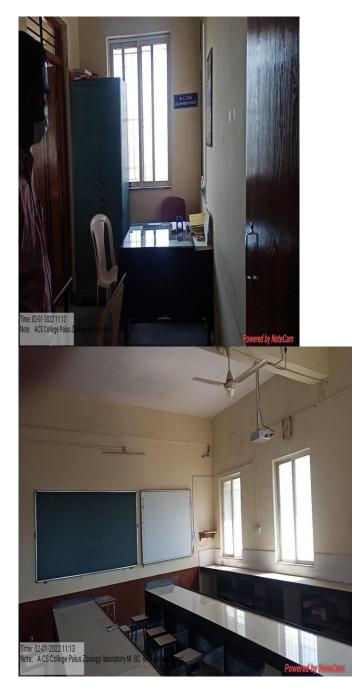

to of Zoology lab B.Sc.   | LCD      |      |
| 9     | Photo of zoology lab M.Sc.   | LCD      |      |
| 10    | Photo of Room no G-5         | LCD      |      |
| 11    | Photo Room B-3               | LCD      |      |
| 12    | Lecture by usind LCD in Room |          |      |
|       | B-3                          |          |      |
| В     | Photo of Master time table   |          |      |

Photo of seminar hall 1



Photo of ICT Room G-4



Photo of Room No F-7



Photo of Room no F-4



Photo of Room no G-2

# Computer Lab G2



Photo of English language Lab

English Language Lab





## English Language Lab



Photo Room no G-1

Computer Lab G1



Photo of Zoology lab B,Sc and M.Sc

**Department of Zoology** 





# **Department of Zoology**





### **Department of Zoology**





Computer Lab G5



Master time table

(LCD Room no B-3)



Lecture by using LCD in Room no B-3