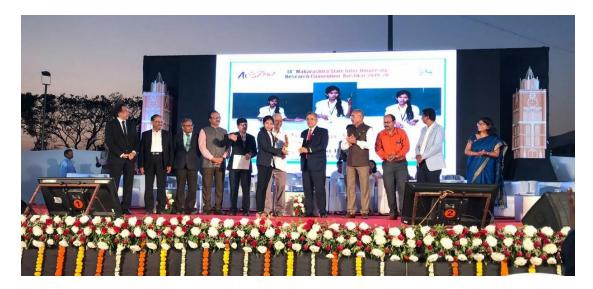

Akshada Ramchandra Dalavai received first prize in Avishkar competition at National level and District level. 2<sup>nd</sup> prize at university level in Engg. & Technology Department.

Akshada Ramchandra Dalavai received **first** prize in Avishkar competition at National level and District level. 2<sup>nd</sup> prize at university level in Engg. & Technology Department.