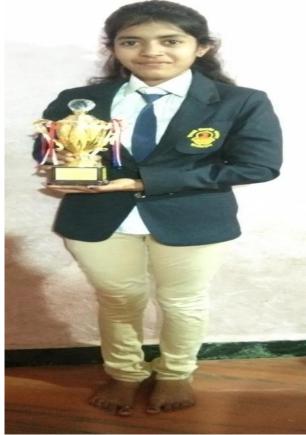

Akshada Ramchandra Dalavai received first prize in Avishkar competition at National level and District level. 2<sup>nd</sup> prize at university level in Engg. & Technology Department.

Akshada Ramchandra Dalavai received **first** prize in Avishkar competition at National level and District level. 2<sup>nd</sup> prize at university level in Engg. & Technology Department.