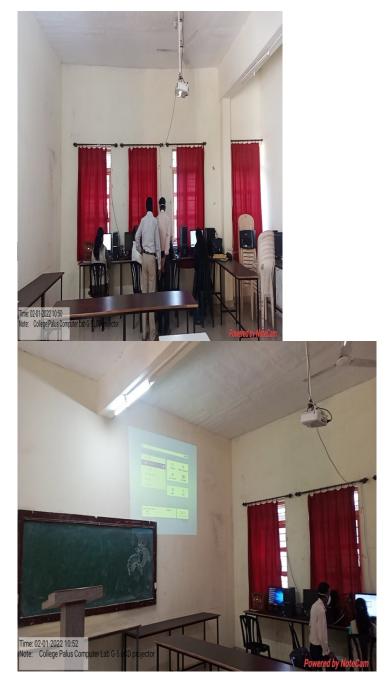

# English Language Lab

Photo Room no G-1

<u>Computer Lab G1</u>

Photo of Zoology lab B,Sc and M.Sc

## **Department of Zoology**

<u>Computer Lab G5</u>

Master time table