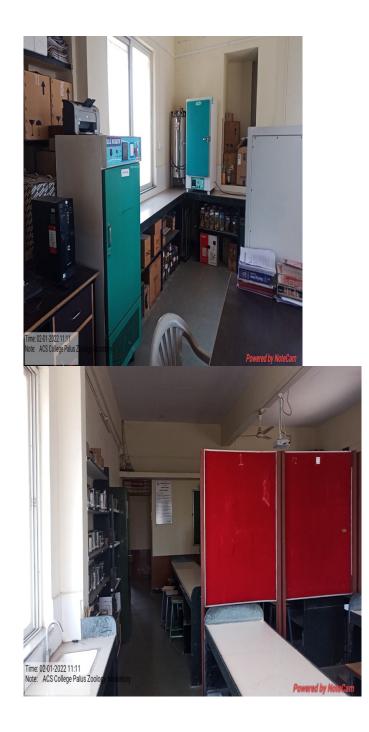

# English Language Lab

Photo Room no G-1

<u>Computer Lab G1</u>

Photo of Zoology lab B,Sc and M.Sc

## **Department of Zoology**