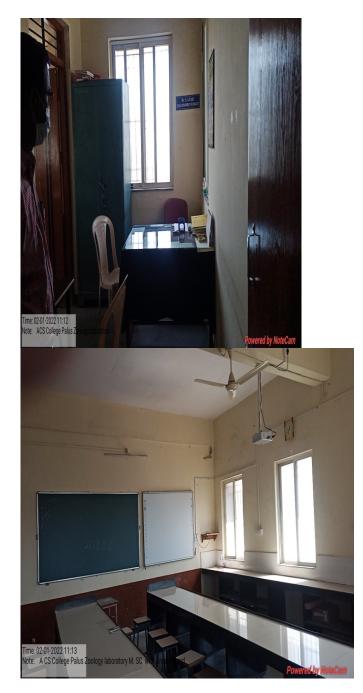

# English Language Lab

Photo Room no G-1

<u>Computer Lab G1</u>

Photo of Zoology lab B,Sc and M.Sc

# **Department of Zoology**