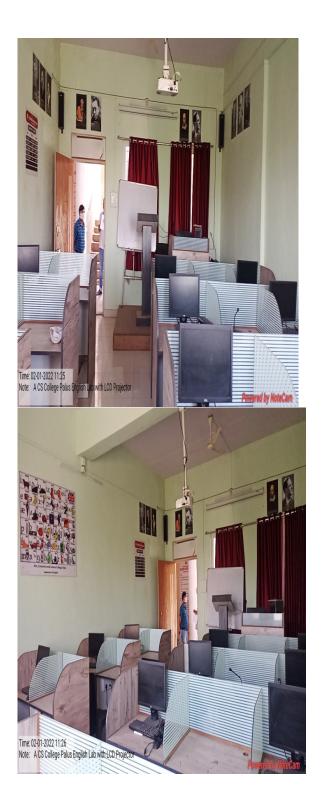

# English Language Lab

Photo Room no G-1

<u>Computer Lab G1</u>

Photo of Zoology lab B,Sc and M.Sc