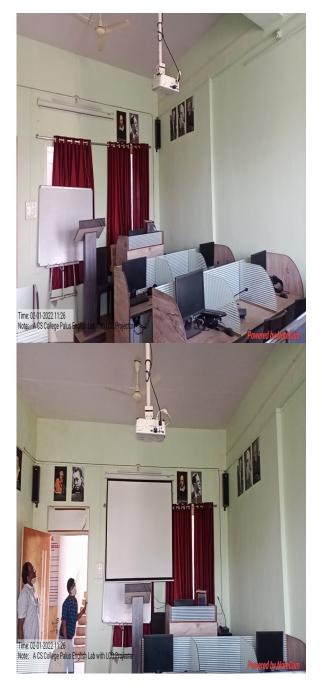

# English Language Lab

Photo Room no G-1

<u>Computer Lab G1</u>

Photo of Zoology lab B,Sc and M.Sc