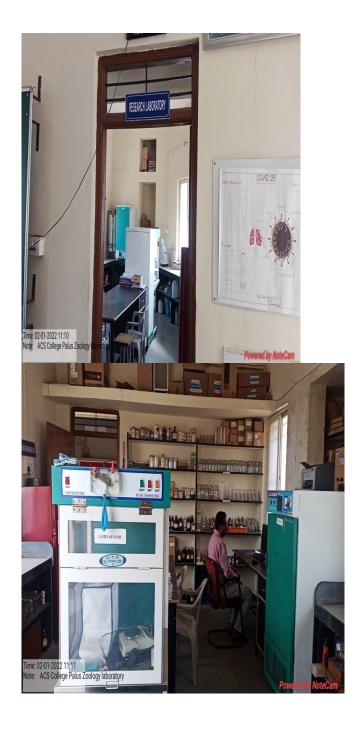

# English Language Lab

Photo Room no G-1

<u>Computer Lab G1</u>

Photo of Zoology lab B,Sc and M.Sc

## **Department of Zoology**