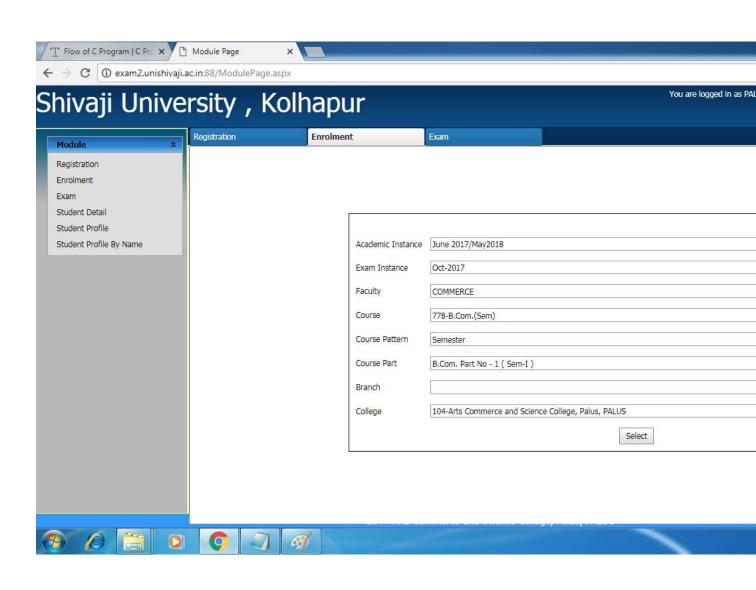

## 4. Students Admission and Support:

- Student enrollment
- Student registration
- Transfer Certificate
- Bonafide Certificate
- E-scholarship (Students)
- Library Management Activities

## 5. Examination:

- Examination Form
- Examination Fee Receipt
- E-Examination Hall Ticket
- E-Marklist of students

Annual report is submitted to Management manually.