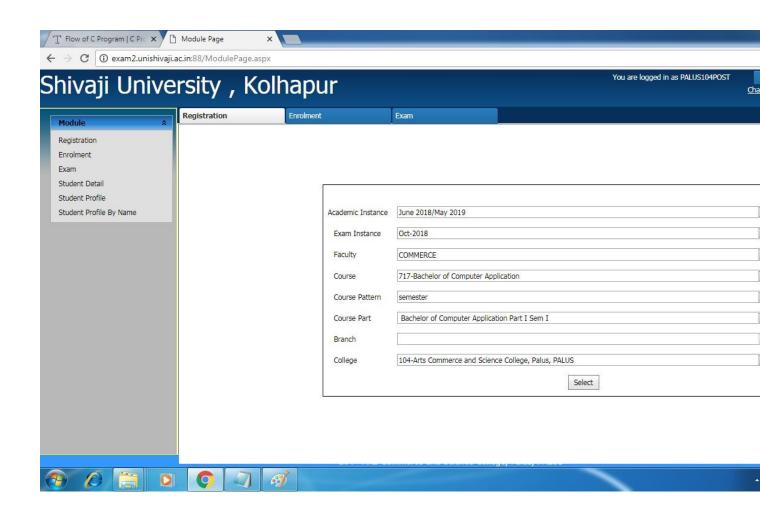

## 4. Students Admission and Support:

- Student enrollment
- Student registration
- Transfer Certificate
- Bonafide Certificate
- E-scholarship (Students)
- Library Management Activities

## 5. Examination:

- Examination Form
- Examination Fee Receipt
- E-Examination Hall Ticket
- E-Marklist of students

Annual report is submitted to Management manually.