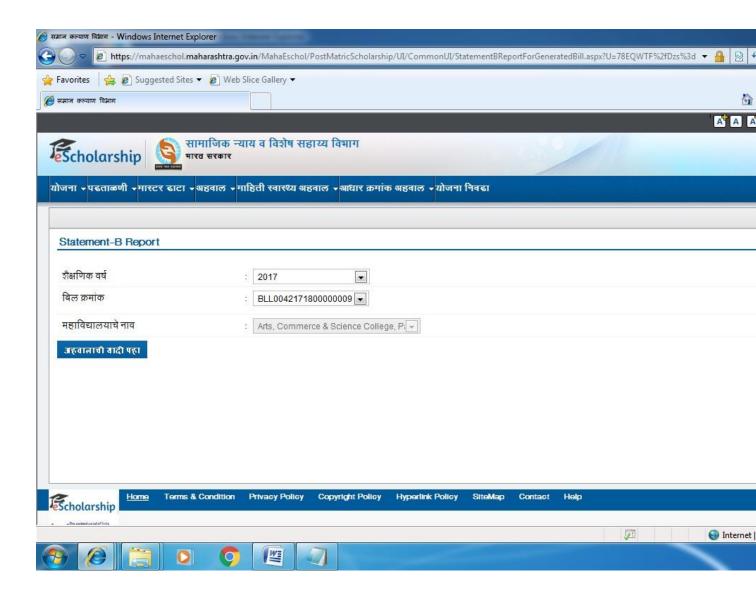

## 4. Students Admission and Support:

- Student enrollment
- Student registration
- Transfer Certificate
- Bonafide Certificate
- E-scholarship (Students)
- Library Management Activities