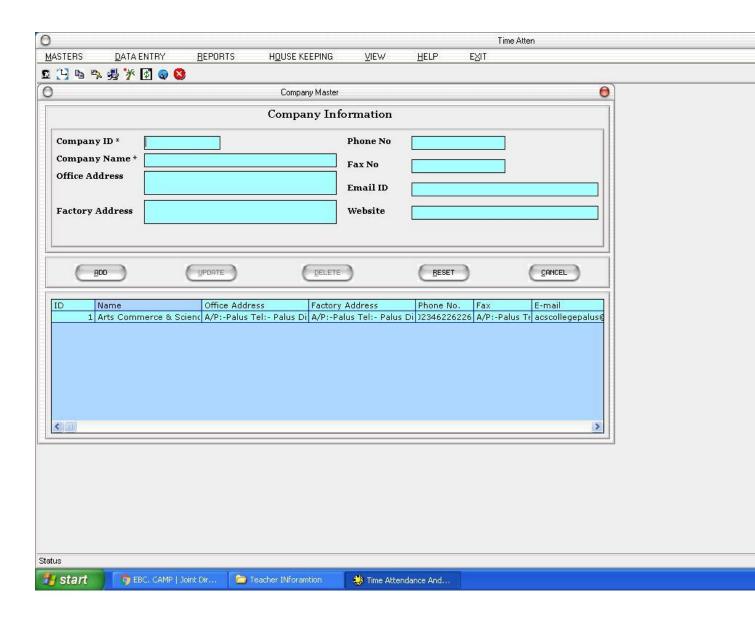

## **6.2.3.** Implementation of e-governance:

## List of implementation of e-governance under five options:

## 1. Planning and Development: Manual

## 2. Administration:

- E-attendance of staff
- E-mail communication with staff

## 3. Finance and Accounts:

- HTE Sevarth (Pay Roll)
- Fee receipts (Admission)
- Day Book /cash Book
- Ledger Accounts
  - 1. Basic Pay teaching
  - 2. Bank of India Account
- Daily Fee Register

## 4. Students Admission and Support:

- Student enrollment
- Student registration
- Transfer Certificate
- Bonafide Certificate
- E-scholarship (Students)
- Library Management Activities

## 5. Examination:

- Examination Form
- Examination Fee Receipt
- E-Examination Hall Ticket
- E-Marklist of students

Annual report is submitted to Management manually.