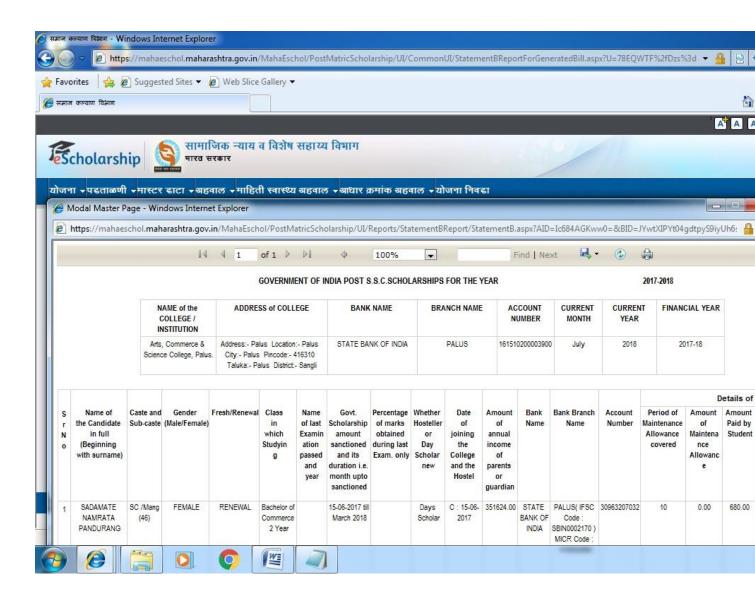

## 4. Students Admission and Support:

- Student enrollment
- Student registration
- Transfer Certificate
- Bonafide Certificate
- E-scholarship (Students)
- Library Management Activities