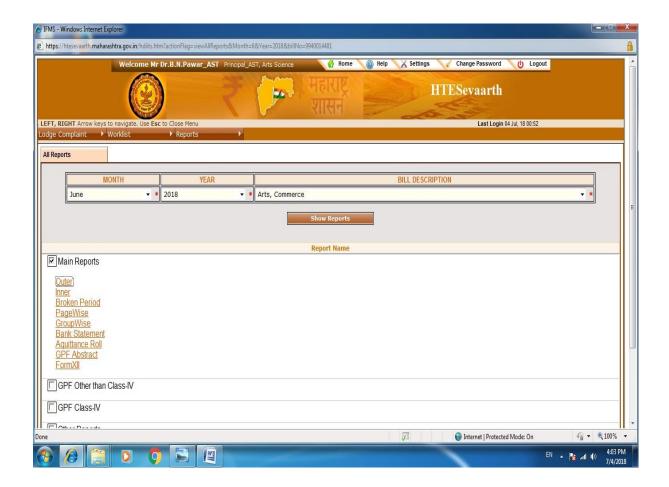

## 3. Finance and Accounts:

- HTE Sevarth (Pay Roll)
- Fee receipts (Admission)
- Day Book /cash Book
- Ledger Accounts
  - 1. Basic Pay teaching
  - 2. Bank of India Account
- Daily Fee Register

## **Finance and Accounts:**

- HTE Sevarth (Pay Roll)
- Fee receipts (Admission)
- Day Book /cash Book
- Ledger Accounts

0

0

- 1.Basic Pay teaching
- 2.Bank of India Account
- Daily Fee Register

ARTS, COMMERCE AND SCIENCE COLLEGE, PALUS Palus Shikshan Prasarak Mandal`s Tal-Palus,Dist-Sangli Fee Receipt