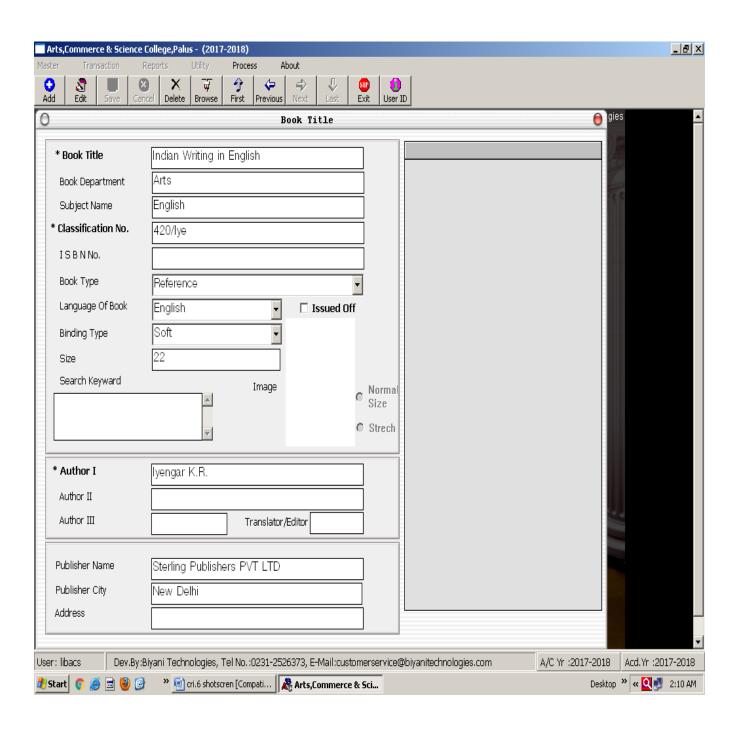

## 4. Students Admission and Support:

- Student enrollment
- Student registration
- Transfer Certificate
- Bonafide Certificate
- E-scholarship (Students)
- Library Management Activities