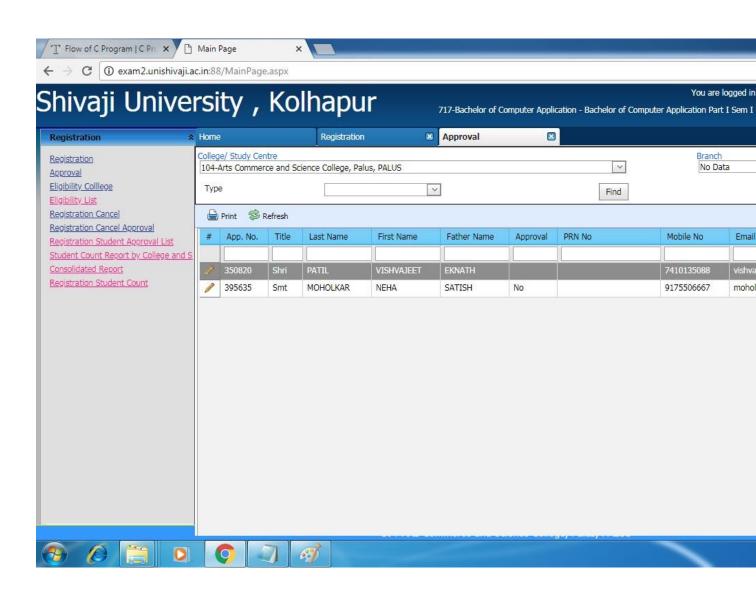

## 4. Students Admission and Support:

- Student enrollment
- Student registration
- Transfer Certificate
- Bonafide Certificate
- E-scholarship (Students)
- Library Management Activities