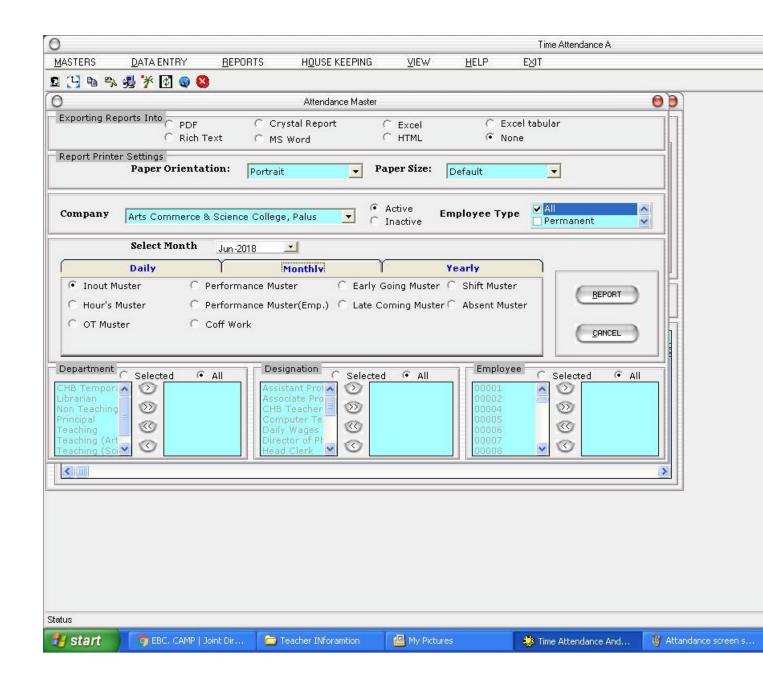

## **6.2.3.** Implementation of e-governance:

## List of implementation of e-governance under five options:

## 5. Examination:

- Examination Form
- Examination Fee Receipt
- E-Examination Hall Ticket
- E-Marklist of students

Annual report is submitted to Management manually.